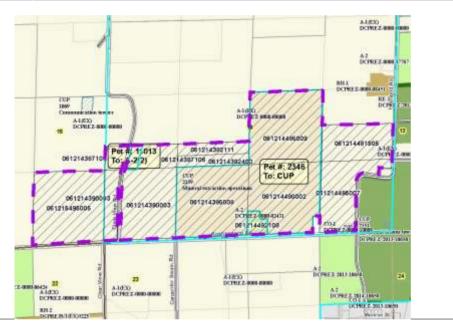

| Public H | learing Date 6/28/2016 | Petition Number | 2346      | Applicant:    | Howard Lien & Sons Inc  |
|----------|------------------------|-----------------|-----------|---------------|-------------------------|
| Public H | learing Date 7/26/2016 | Petition Number | 11013     |               |                         |
| Town     | Christiana             | A-1EX Adoption  | 7/19/1979 | Orig Farm Ow  | ner Lien, Stanley et al |
| Section: | 14, 15                 | Density Number  | 35        | Original Farm | Acres 260.43            |

## Reasons/Notes:

6 possible splits remain available to the original 1979 farm property. 1 prior split taken per CUP #2151 (cell tower). Note that the town does not count separation of residences existing prior to 5/3/1979 as a split.

| Parcel #     | <u>Acres</u> | Owner Name             | <u>CSM</u> |
|--------------|--------------|------------------------|------------|
| 061214490002 | 35.02        | HEPTA S INC            |            |
| 061214485009 | 40.21        | HEPTA S INC            |            |
| 061214395008 | 38.78        | HEPTA S INC            |            |
| 061214382400 | 6.25         | HEPTA S INC            |            |
| 061215495005 | 38.85        | HOWARD LIEN & SONS INC |            |
| 061214495007 | 22.47        | HOWARD LIEN & SONS INC |            |
| 061214481905 | 19.69        | HOWARD LIEN & SONS INC |            |
| 061214390003 | 36.89        | HOWARD LIEN & SONS INC |            |
| 061214387106 | 12.46        | HOWARD LIEN & SONS INC |            |
| 061214382111 | 6.67         | HOWARD LIEN & SONS INC |            |

061214492108 3.13 STANLEY H LIEN 03745