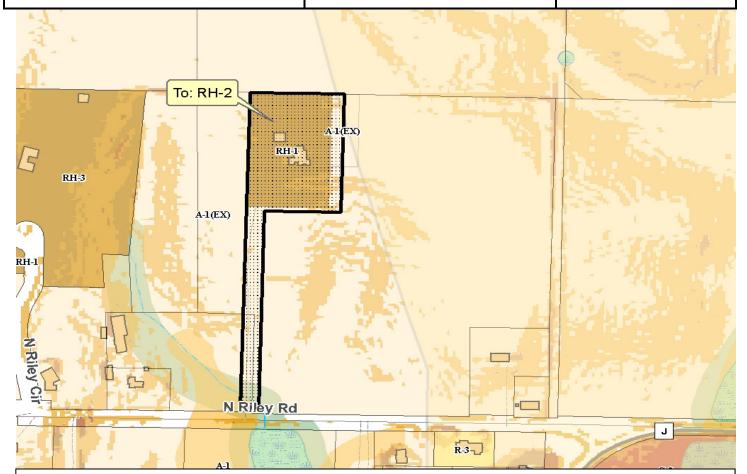

| A CONTRACTOR OF THE OWNER OWNER OF THE OWNER | Public Hearing: June 28, 2016                                                                                                 | Petition: Rezone 10998                   |
|----------------------------------------------------------------------------------------------------------------------------------------------------------------------------------------------------------------------------------------------------------------------------------------------------------------------------------------------------------------------------------------------------------------------------------------------------------------------------------------------------------------------------------------------------------------------------------------------------------------------------------------------------------------------------------------------------------------------------------------------------------------------------------------------------------------------------------------------------------------------------------------------------------------------------------------------------------------------------------------------------------------------------------------------------------------------------------------------------------------------------------------------------------------------------------------------------------------------------------------------------------|-------------------------------------------------------------------------------------------------------------------------------|------------------------------------------|
| Staff Report Soning and Land Regulation Committee                                                                                                                                                                                                                                                                                                                                                                                                                                                                                                                                                                                                                                                                                                                                                                                                                                                                                                                                                                                                                                                                                                                                                                                                        | Zoning Amendment:<br>A-1EX Exclusive Agriculture<br>District and RH-1 Rural Homes<br>District to RH-2 Rural Homes<br>District | Town/sect:<br>Cross Plains<br>Section 35 |
|                                                                                                                                                                                                                                                                                                                                                                                                                                                                                                                                                                                                                                                                                                                                                                                                                                                                                                                                                                                                                                                                                                                                                                                                                                                          | Acres:3.04, 2.01<br>Survey Req. Yes                                                                                           | Applicant<br>WPD Investments, LLC        |
|                                                                                                                                                                                                                                                                                                                                                                                                                                                                                                                                                                                                                                                                                                                                                                                                                                                                                                                                                                                                                                                                                                                                                                                                                                                          | Reason:<br>Separating existing residence<br>from farmland                                                                     | Location:<br>8230 N Riley Road           |

**DESCRIPTION**: Applicant proposes to separate the existing residence from the surrounding farmland for sale.

**OBSERVATIONS:** An intermittent water drainage area is located at the southerly boundary of the proposed lot. No other sensitive environmental features observed. An existing driveway serves the residence and will be included within the new CSM boundary. No new development proposed.

**TOWN PLAN**: The property is located in the town's agricultural preservation area.

**RESOURCE PROTECTION**: No resource protection corridors located on the property.

**STAFF**: As indicated on the attached density study report, the property is not eligible for any additional splits for nonfarm development. The proposed separation of the residence appears consistent with town plan policies.