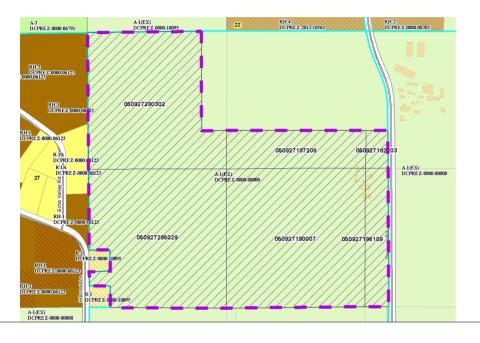

| Applicant: Chase O'Brien |        |           |                       |          |                         |                        |  |
|--------------------------|--------|-----------|-----------------------|----------|-------------------------|------------------------|--|
| Town                     | Oregon |           | A-1EX Adoption        | 1/5/1995 | Orig Farm Owner Ra      | lph & Margaret O'Brien |  |
| Section:                 | 27     |           | <b>Density Number</b> | 35       | Original Farm Acres 1   | 35.29                  |  |
| Density Study Date       |        | 5/19/2016 | Original Splits       | 3.87     | Available Density Unit( | s) 4                   |  |

## Reasons/Notes:

Homesites created to date: NONE

Note: Parcels included in the density study reflect farm ownership and acreage as of the date of town plan adoption, or other date specified. Density study is based on the original farm acreage, NOT acreage currently owned.

| Parcel #     | <u>Acres</u> | Owner Name                                     | <u>CSM</u> |
|--------------|--------------|------------------------------------------------|------------|
| 050927295029 | 38.79        | O'BRIEN LE, MARGARET & O'BRIEN FAMILY IRREV TR |            |
| 050927280302 | 35.37        | O'BRIEN LE, MARGARET & O'BRIEN FAMILY IRREV TR |            |
| 050927196109 | 6.89         | O'BRIEN LE, MARGARET & O'BRIEN FAMILY IRREV TR |            |
| 050927190007 | 41.22        | O'BRIEN LE, MARGARET & O'BRIEN FAMILY IRREV TR |            |
| 050927187208 | 11.24        | O'BRIEN LE, MARGARET & O'BRIEN FAMILY IRREV TR |            |
| 050927182203 | 1.78         | O'BRIEN LE, MARGARET & O'BRIEN FAMILY IRREV TR |            |