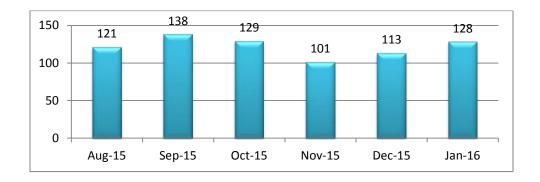

# Walk-Ins:

| # of walk-ins | Time spent with walk-ins                | Month          |
|---------------|-----------------------------------------|----------------|
|               | (Total Hours:Minutes for the month)     |                |
| 121           | 74:22 (average 37 minutes per customer) | August 2015    |
| 138           | 87:36 (average 38 minutes per customer) | September 2015 |
| 129           | 88:53 (average 41 minutes per customer) | October 2015   |
| 101           | 70:21 (average 42 minutes per customer) | November 2015  |
| 113           | 65:39 (average 35 minutes per customer) | December 2015  |
| 128           | 84:01 (average 39 minutes per customer) | January 2016   |
| 113           | 72:49 (average 39 minutes per customer) | February 2016  |
| 119           | 75:6 (average 38 minutes per customer)  | March 2016     |
| 109           | 60:23 (average 33 minutes per customer) | April 2016     |
| 135           | 87:41 (average 39 minutes per customer) | May 2016       |
| 124           | 76.26 (average 37 minutes per customer  | June 2016      |
| 99            | 64:34 (average 39 minutes per customer) | July 2016      |