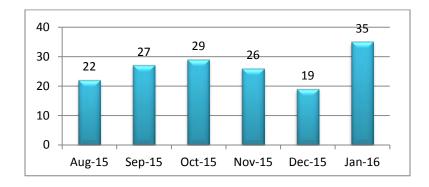

# **Email Inquiries:**

| # Email Inquiries | Month          |
|-------------------|----------------|
| 22                | August 2015    |
| 27                | September 2015 |
| 29                | October 2015   |
| 26                | November 2015  |
| 19                | December 2015  |
| 35                | January 2016   |
| 25                | February 2016  |
| 34                | March 2016     |
| 26                | April 2016     |
| 35                | May 2016       |
| 31                | June 2016      |
| 23                | July 2016      |