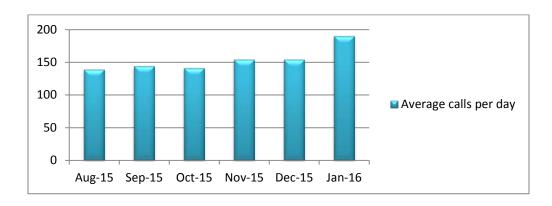

# **Breakdown of Contacts Per Month**

| No. of   | Month          | No. of       | Average per day |
|----------|----------------|--------------|-----------------|
| contacts |                | working days |                 |
| 2,910    | August 2015    | 21           | 139             |
| 3,024    | September 2015 | 21           | 144             |
| 3,105    | October 2015   | 22           | 141             |
| 2,932    | November 2015  | 19           | 154             |
| 3,073    | December 2015  | 20           | 154             |
| 3,610    | January 2016   | 19           | 190             |
| 3,549    | February 2016  | 21           | 169             |
| 3,755    | March 2016     | 23           | 163             |
| 3,588    | April 2016     | 21           | 171             |
| 3,496    | May 2016       | 21           | 166             |
| 3,804    | June 2016      | 22           | 173             |
| 3,670    | July 2016      | 20           | 184             |