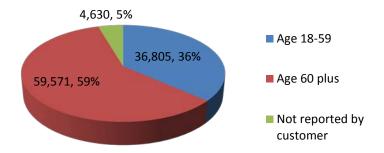

# **Consumer Age Groups**

| 36,805 | Age 18-59                |
|--------|--------------------------|
| 59,571 | Age 60 plus              |
| 4,630  | Not reported by customer |