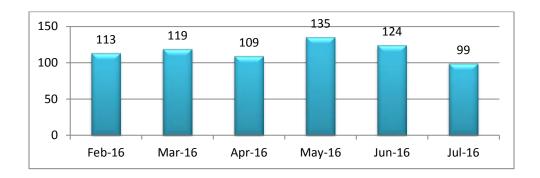

# Walk-Ins:

| # of walk-ins | Time spent with walk-ins                | Month          |
|---------------|-----------------------------------------|----------------|
|               | (Total Hours:Minutes for the month)     |                |
| 121           | 74:22 (average 37 minutes per customer) | August 2015    |
| 138           | 87:36 (average 38 minutes per customer) | September 2015 |
| 129           | 88:53 (average 41 minutes per customer) | October 2015   |
| 101           | 70:21 (average 42 minutes per customer) | November 2015  |
| 113           | 65:39 (average 35 minutes per customer) | December 2015  |
| 128           | 84:01 (average 39 minutes per customer) | January 2016   |
| 113           | 72:49 (average 39 minutes per customer) | February 2016  |
| 119           | 75:6 (average 38 minutes per customer)  | March 2016     |
| 109           | 60:23 (average 33 minutes per customer) | April 2016     |
| 135           | 87:41 (average 39 minutes per customer) | May 2016       |
| 124           | 76.26 (average 37 minutes per customer  | June 2016      |
| 99            | 64:34 (average 39 minutes per customer) | July 2016      |