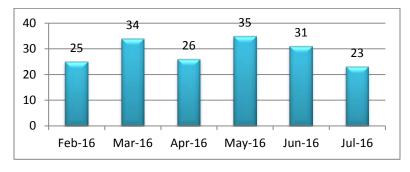

# **Email Inquiries:**

| # Email Inquiries | Month          |
|-------------------|----------------|
| 22                | August 2015    |
| 27                | September 2015 |
| 29                | October 2015   |
| 26                | November 2015  |
| 19                | December 2015  |
| 35                | January 2016   |
| 25                | February 2016  |
| 34                | March 2016     |
| 26                | April 2016     |
| 35                | May 2016       |
| 31                | June 2016      |
| 23                | July 2016      |