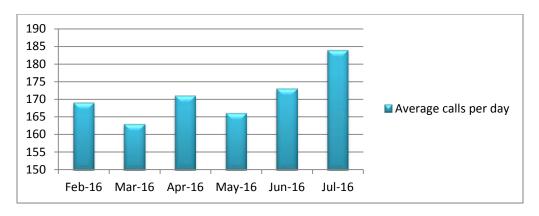

# **Breakdown of Contacts Per Month**

| No. of   | Month          | No. of       | Average per day |
|----------|----------------|--------------|-----------------|
| contacts |                | working days |                 |
| 2,910    | August 2015    | 21           | 139             |
| 3,024    | September 2015 | 21           | 144             |
| 3,105    | October 2015   | 22           | 141             |
| 2,932    | November 2015  | 19           | 154             |
| 3,073    | December 2015  | 20           | 154             |
| 3,610    | January 2016   | 19           | 190             |
| 3,549    | February 2016  | 21           | 169             |
| 3,755    | March 2016     | 23           | 163             |
| 3,588    | April 2016     | 21           | 171             |
| 3,496    | May 2016       | 21           | 166             |
| 3,804    | June 2016      | 22           | 173             |
| 3,670    | July 2016      | 20           | 184             |