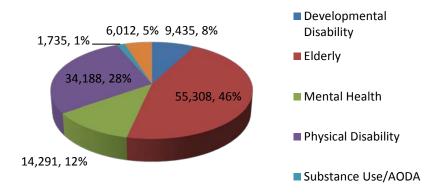

### **Target Group:**

| 9,435  | Developmental Disability |
|--------|--------------------------|
| 55,308 | Elderly                  |
| 14,291 | Mental Health            |
| 34,188 | Physical Disability      |
| 1,735  | Substance Use/AODA       |
| 6,012  | Not reported by customer |

<sup>\*</sup>Some customers fall in multiple target groups