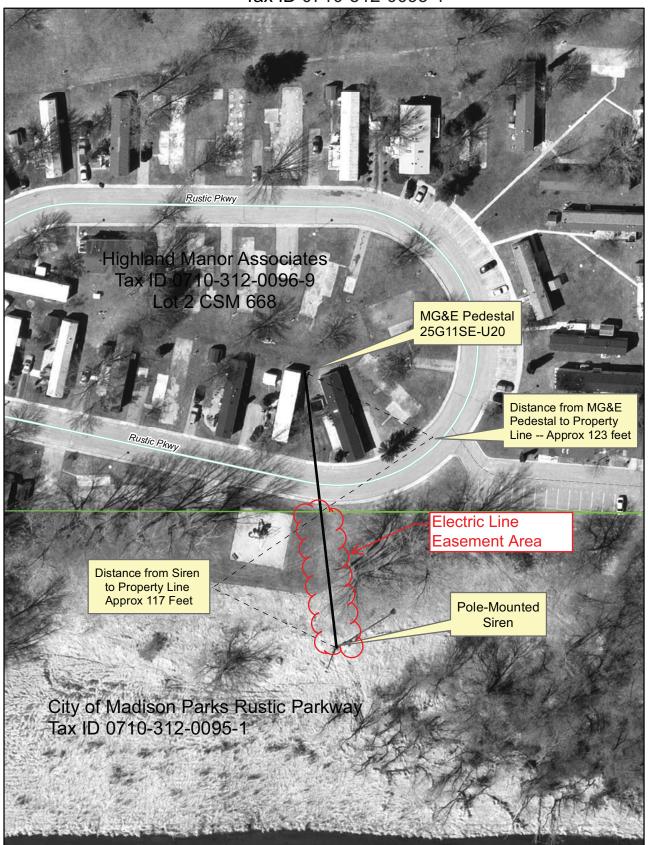

The easement right-of-way shall be located 5 feet on the right side and 5 feet on the left side of the centerline of the County of Dane's facilities as constructed. The facilities will be located approximately as set forth in the drawing attached hereto as Exhibit A.

Exhibit A
Electrical Easement for Siren
Highland Manor Associates Property
Tax ID 0710-312-0095-1