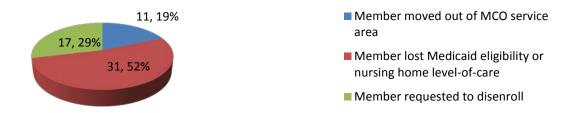

2     | 177                |
| August 2016 | 36             | 5     | 218                |

#### PARTNERSHIP DISENROLLMENTS 2016 (excludes deaths)

|             | Care Wisconsin | iCare | Total year-to-date |
|-------------|----------------|-------|--------------------|
| January     | 8              | 2     | 10                 |
| February    | 5              | 1     | 16                 |
| March       | 9              | 0     | 25                 |
| April       | 2              | 1     | 28                 |
| May         | 6              | 3     | 37                 |
| June 2016   | 4              | 2     | 43                 |
| July 2016   | 8              | 2     | 53                 |
| August 2016 | 4              | 2     | 59                 |

## **Disenrollments - 2016**