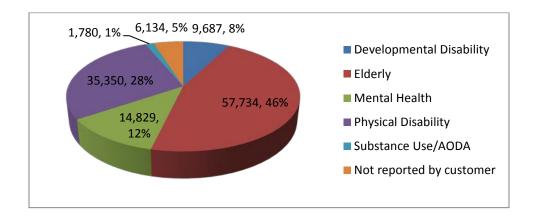

#### **Target Group:**

| 9,687  | Developmental Disability |  |
|--------|--------------------------|--|
| 57,734 | Elderly                  |  |
| 14,829 | Mental Health            |  |
| 35,350 | Physical Disability      |  |
| 1,780  | Substance Use/AODA       |  |
| 6,134  | Not reported by customer |  |

<sup>\*</sup>Some customers fall in multiple target groups