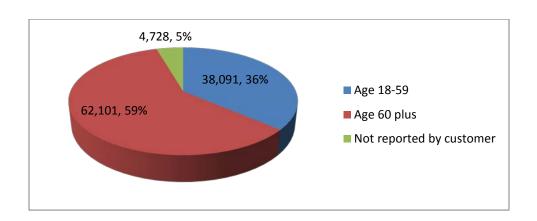

# **Consumer Age Groups**

| 38,091 | Age 18-59                |
|--------|--------------------------|
| 62,101 | Age 60 plus              |
| 4,728  | Not reported by customer |