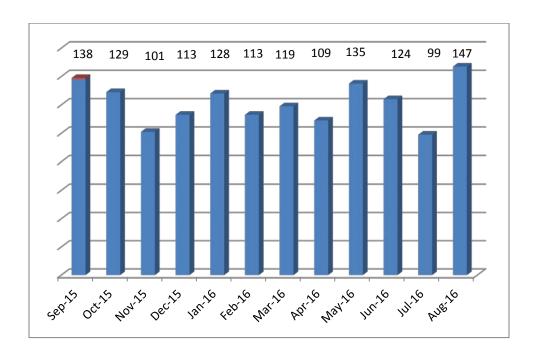

## Walk-Ins:

| # of walk-ins | Time spent with walk-ins                | Month          |
|---------------|-----------------------------------------|----------------|
|               | (Total Hours:Minutes for the month)     |                |
| 138           | 87:36 (average 38 minutes per customer) | September 2015 |
| 129           | 88:53 (average 41 minutes per customer) | October 2015   |
| 101           | 70:21 (average 42 minutes per customer) | November 2015  |
| 113           | 65:39 (average 35 minutes per customer) | December 2015  |
| 128           | 84:01 (average 39 minutes per customer) | January 2016   |
| 113           | 72:49 (average 39 minutes per customer) | February 2016  |
| 119           | 75:6 (average 38 minutes per customer)  | March 2016     |
| 109           | 60:23 (average 33 minutes per customer) | April 2016     |
| 135           | 87:41 (average 39 minutes per customer) | May 2016       |
| 124           | 76.26 (average 37 minutes per customer  | June 2016      |
| 99            | 64:34 (average 39 minutes per customer) | July 2016      |
| 147           | 83:17 (average 34 minutes per customer) | August 2016    |