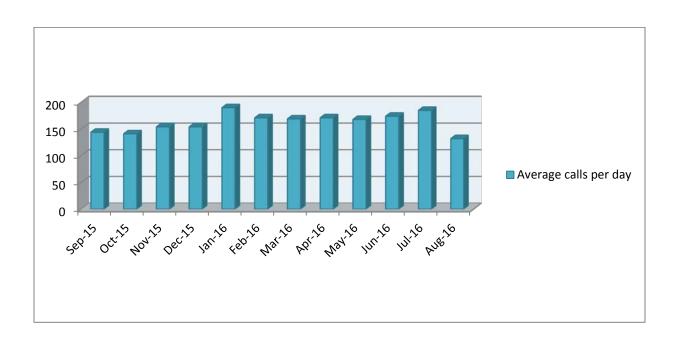

## **Breakdown of Contacts Per Month**

| No. of   | Month          | No. of       | Average per day |
|----------|----------------|--------------|-----------------|
| contacts |                | working days |                 |
| 3,024    | September 2015 | 21           | 144             |
| 3,110    | October 2015   | 22           | 141             |
| 2,934    | November 2015  | 19           | 154             |
| 3,077    | December 2015  | 20           | 154             |
| 3,618    | January 2016   | 19           | 190             |
| 3,599    | February 2016  | 21           | 171             |
| 3,878    | March 2016     | 23           | 169             |
| 3,599    | April 2016     | 21           | 171             |
| 3,521    | May 2016       | 21           | 168             |
| 3,830    | June 2016      | 22           | 174             |
| 3,690    | July 2016      | 20           | 185             |
| 3,883    | August 2016    | 23           | 132             |