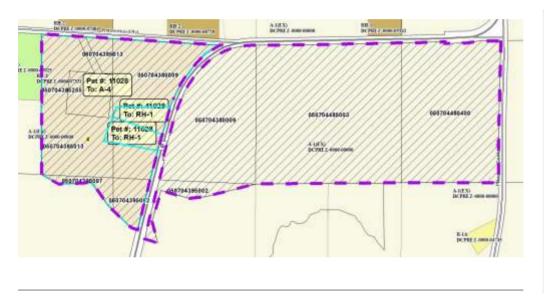

| Public H    | earing Date | 9/27/2016 | Petition Number        | 11028      | Applicant:    | Losenegger Family Trust   |
|-------------|-------------|-----------|------------------------|------------|---------------|---------------------------|
| Town        | Primrose    |           | A-1EX Adoption         | 12/16/1985 | Orig Farm Ow  | ner Losenegger, Donald W. |
| Section:    | 04          |           | <b>Density Number</b>  | 35         | Original Farm | Acres 130.78              |
| Density Stu | ıdy Date    | 8/24/2016 | <b>Original Splits</b> | 3.74       | Available Den | sity Unit(s) 2            |

## Reasons/Notes:

One prior split taken per CSM 9131. Two possible splits remain. Note that separation of existing existing farm residences counts as a split. If the petition is approved, it appears one possible split will remain available.

|   | <u>Parcel #</u> | <u>Acres</u> | Owner Name                                  | <u>CSM</u> |
|---|-----------------|--------------|---------------------------------------------|------------|
|   | 050704485003    | 40.2         | LOSENEGGER FAMILY TR, DONALD W & WINIFRED A |            |
| _ | 050704480400    | 27.22        | LOSENEGGER FAMILY TR, DONALD W & WINIFRED A |            |
|   | 050704395002    | 5.35         | LOSENEGGER FAMILY TR, DONALD W & WINIFRED A |            |
|   | 050704390007    | 1.47         | LOSENEGGER FAMILY TR, DONALD W & WINIFRED A |            |
|   | 050704385255    | 4.25         | LOSENEGGER FAMILY TR, DONALD W & WINIFRED A | 09131      |
|   | 050704385013    | 15.53        | LOSENEGGER FAMILY TR, DONALD W & WINIFRED A |            |
|   | 050704380009    | 36.76        | LOSENEGGER FAMILY TR, DONALD W & WINIFRED A |            |
|   |                 |              |                                             |            |