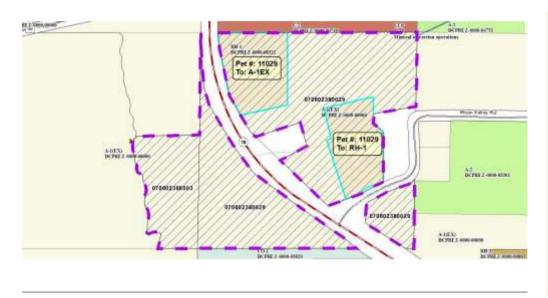

| Public Hearing Date 9/27/2016 Po |         |                        | Petition Number       | 11029                       | Applicant: Randy Page                   |
|----------------------------------|---------|------------------------|-----------------------|-----------------------------|-----------------------------------------|
| Town                             | Vermont |                        | A-1EX Adoption        | 10/12/1979                  | Orig Farm Owner Joel R. & Linda Schultz |
| Section:                         | 02      |                        | <b>Density Number</b> | 35                          | Original Farm Acres 36.05               |
| Density Study Date 9/27/2016     |         | <b>Original Splits</b> | 1.03                  | Available Density Unit(s) 0 |                                         |

## Reasons/Notes:

Homesites created to date: 1 per Rezone 6321 NOTES: Parcels 0706-023-8685-4 and 0706-023-8451-6 were both legally created prior to 1/1/1985. Proposal would result in no net change in density.

Note: Parcels included in the density study reflect farm ownership and acreage as of the date of town plan adoption, or other date specified. Density study is based on the original farm acreage, NOT acreage currently owned.

| <u>Parcel #</u> | <u>Acres</u> | Owner Name   | <u>CSM</u> |
|-----------------|--------------|--------------|------------|
| 070602388503    | 5.31         | RANDY S PAGE |            |
| 070602380029    | 30.74        | RANDY S PAGE |            |