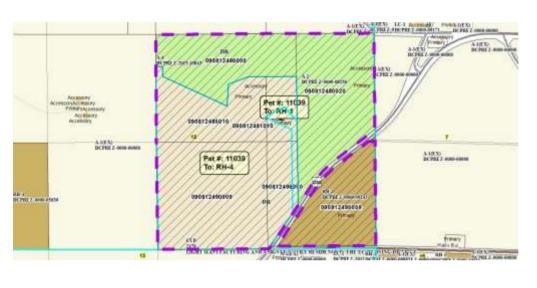

| Public Hearing Date 9/27/2016 |      |           | Petition Number 1     | 1039      | Applicant: Richard Eberle          |
|-------------------------------|------|-----------|-----------------------|-----------|------------------------------------|
| Town                          | Dane |           | A-1EX Adoption        | 6/28/1979 | Orig Farm Owner Theodore T. Kelley |
| Section:                      | 12   |           | <b>Density Number</b> | 35        | Original Farm Acres 158.37         |
| Density Study Date            |      | 9/27/2016 | Original Splits       | 4.52      | Available Density Unit(s) 1        |

## Reasons/Notes:

Total dweeling units not to exceed 4 per Town Policy of 1979 Ownership. Only 1 split remains

- [-1] Rezone 08236
- [-1] Rezone 09243
- [-1] Residence on PIN 090812485006

Note: Parcels included in the density study reflect farm ownership and acreage as of the date of town plan adoption, or other date specified. Density study is based on the original farm acreage, NOT acreage currently owned.

| Parcel #     | <u>Acres</u> | Owner Name                  | <u>CSM</u> |
|--------------|--------------|-----------------------------|------------|
| 090812486000 | 24.06        | ALLEN BAKKE                 | 14073      |
| 090812480020 | 34.54        | CRAIG R KOPP & DONNA M KOPP | 10284      |
| 090812495059 | 21.69        | PAUL R NORMAN               |            |
| 090812496000 | 9.15         | RICHARD A EBERLE            |            |
| 090812490009 | 40.7         | RICHARD A EBERLE            |            |
| 090812485010 | 21.5         | RICHARD A EBERLE            |            |
| 090812481010 | 6.79         | RICHARD A EBERLE            |            |