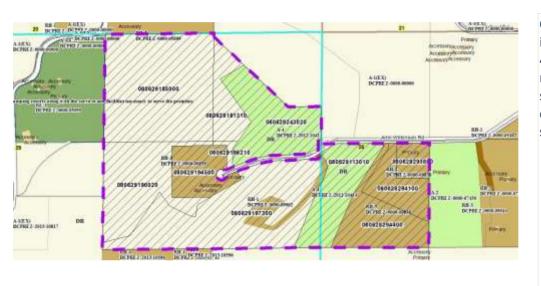

|          | Hearing Date 9/27/2016<br>Hearing Date 9/27/2016 |                | 11038<br>11040 | Applicant: John Halverson       |
|----------|--------------------------------------------------|----------------|----------------|---------------------------------|
| Town     | Black Earth                                      | A-1EX Adoption | 8/15/1981      | Orig Farm Owner Wilkinson, John |
| Section: | 28, 29                                           | Density Number | 35             | Original Farm Acres 178.35      |

## Reasons/Notes:

Original farm eligible for 5 splits in addtion to existing residence. 4 prior splits per CSM 12467 and rezone 9902. CSM 12468 separate existing residence and doesn't count. If approved, splits will be exhausted.

| Parcel #     | <u>Acres</u> | Owner Name                            | <u>CSM</u> |
|--------------|--------------|---------------------------------------|------------|
| 080628293800 | 3.97         | CHRISTOPHER L KNIPPLE & TINA M MUNDTH | 12467      |
| 080629196210 | 0.85         | JOHN M HALVERSON & VERN L HALVERSON   |            |
| 080629194500 | 9.6          | JOHN M HALVERSON & VERN L HALVERSON   | 12468      |
| 080629190020 | 20.78        | JOHN M HALVERSON & VERN L HALVERSON   |            |
| 080629185000 | 40.33        | JOHN M HALVERSON & VERN L HALVERSON   |            |
| 080629181310 | 7.84         | JOHN M HALVERSON & VERN L HALVERSON   |            |
| 080628294400 | 14.03        | JOHN M HALVERSON & VERN L HALVERSON   | 12467      |
| 080628294100 | 8.4          | JOHN M HALVERSON & VERN L HALVERSON   | 12467      |
| 080629197300 | 39.38        | PECQUEX FAMILY JT REV LIVING TR       |            |
| 080629113010 | 14.66        | SCOTT J PARRELL & SHELLEY L PARRELL   |            |
|              |              |                                       |            |