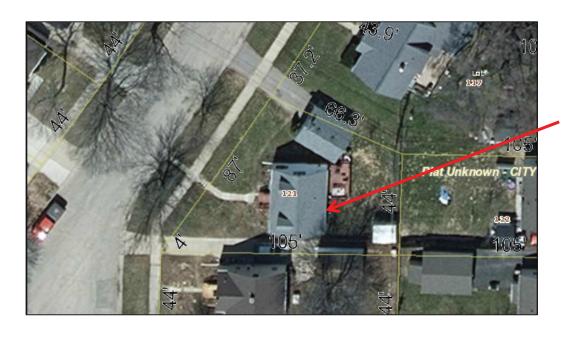

# **Market Value Appraisal**

Of

Land and Improvements – "As Is" Located at 121 Farrell Street Madison, WI 53704 Property Owner: Dane County

For

Dane County Treasurer Room 114, City-County Building 210 Martin Luther King Jr. Blvd. Madison, WI 53703