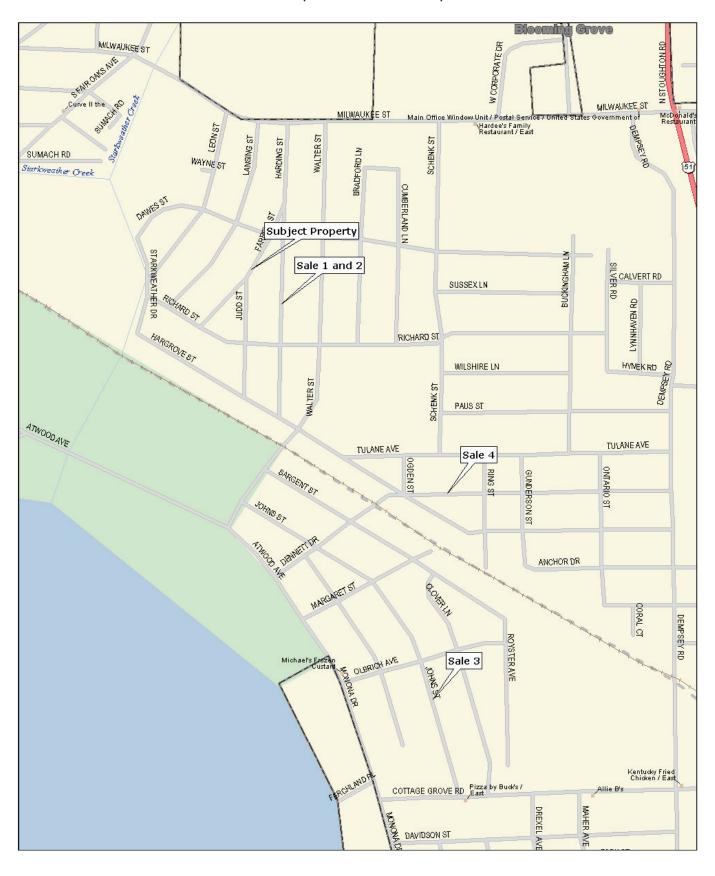

# **Market Value Appraisal**

Of

Land and Improvements – "As Is" Located at 121 Farrell Street Madison, WI 53704 Property Owner: Dane County

For

Dane County Treasurer Room 114, City-County Building 210 Martin Luther King Jr. Blvd. Madison, WI 53703