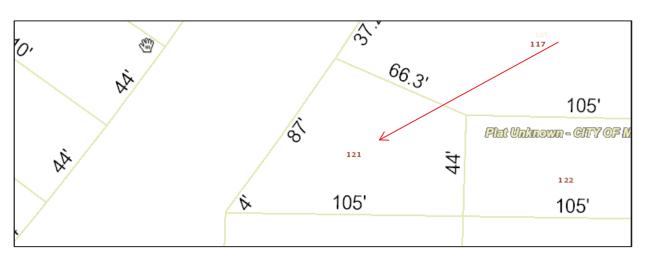

# **Market Value Appraisal**

Of

Land and Improvements – "As Is" Located at 121 Farrell Street Madison, WI 53704 Property Owner: Dane County

For

Dane County Treasurer Room 114, City-County Building 210 Martin Luther King Jr. Blvd. Madison, WI 53703