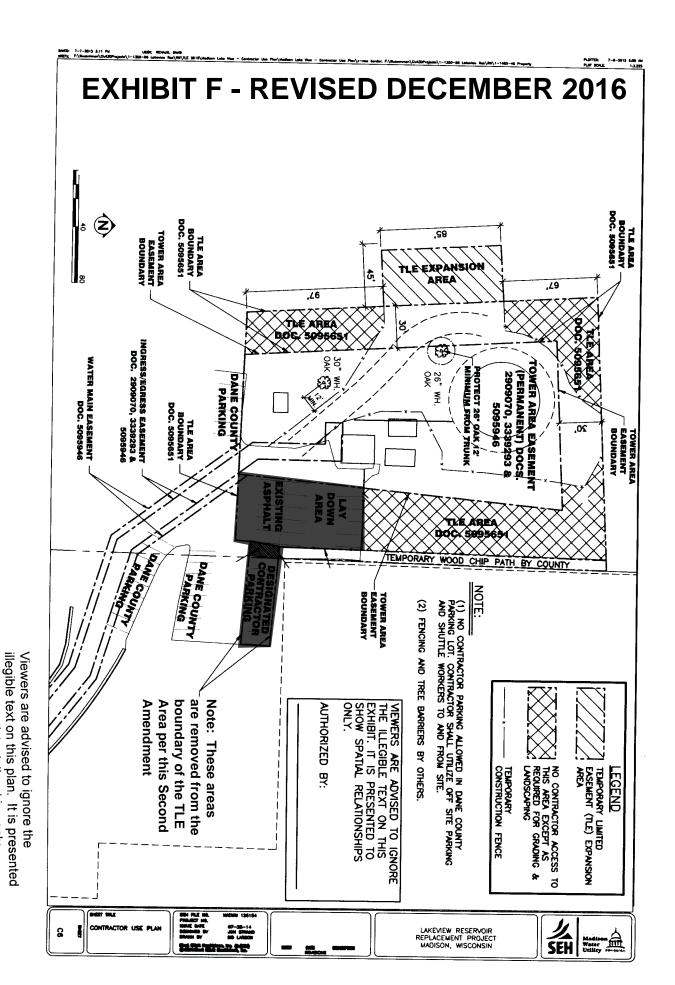

may, however, be adjusted by the City to allow for winter conditions or other extenuating conditions."

- 3. The TLE Area shall be reduced to exclude the parking areas designated on Exhibit F to the TLE as "Lay Down Area" and "Designated Contractor Parking." Accordingly, Exhibit F to the TLE is hereby deleted and replaced with "Exhibit F Revised December 2016" attached hereto.
- 4. All other provisions of the TLE remain in full force and effect.