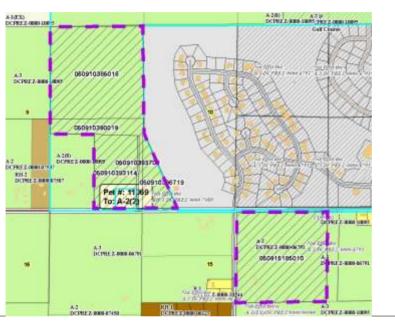

| Public Hearing Date 12/13/2016 Petition Number 11069 Applicant: Karen Dorrough |        |                 |                       |                             |                                      |
|--------------------------------------------------------------------------------|--------|-----------------|-----------------------|-----------------------------|--------------------------------------|
| Town                                                                           | Oregon |                 | A-1EX Adoption        | 1/5/1995                    | Orig Farm Owner Arden & Ethel Denton |
| Section:                                                                       | 10, 15 |                 | <b>Density Number</b> | 35                          | Original Farm Acres 110.27           |
| Density Study Date 12/13/2016                                                  |        | Original Splits | 3.15                  | Available Density Unit(s) 1 |                                      |

## Reasons/Notes:

Homesites created to date: 2 per CSM 7973, RZ 7089

Note: Property is within the ETJ of the Village of Oregon. If properrly deed-restricted, creation of a new agriculture-only lot would not count against the density cap.

| <u>Parcel #</u> | <u>Acres</u> | Owner Name                          | <u>CSM</u> |
|-----------------|--------------|-------------------------------------|------------|
| 050910396719    | 6.46         | DAVID A DENTON & TERESA A DENTON    |            |
| 050910393703    | 0.72         | DAVID A DENTON & TERESA A DENTON    | 07430      |
| 050910390019    | 8.35         | DAVID A DENTON & TERESA A DENTON    |            |
| 050910385016    | 40.99        | DAVID A DENTON & TERESA A DENTON    |            |
| 050910393114    | 15           | MICHAEL L DORROUGH & KAREN DORROUGH | 07973      |
| 050915185010    | 38.76        | TIMOTHY J HAAK & DIANE C HAAK       |            |