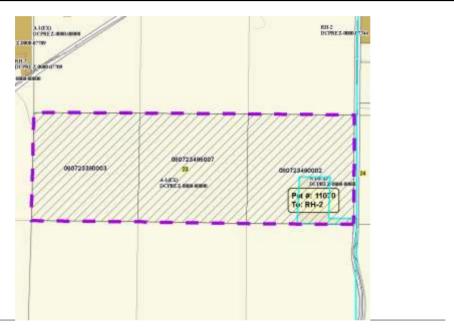

| Public H           | learing Date | e 12/13/2016 | Petition Number       | 11070      | Applicant: Barbara J Hellenbrand    |
|--------------------|--------------|--------------|-----------------------|------------|-------------------------------------|
| Town               | Berry        |              | A-1EX Adoption        | 12/12/1981 | Orig Farm Owner Stephen Hellenbrand |
| Section:           | 23           |              | <b>Density Number</b> | 35         | Original Farm Acres 120.23          |
| Density Study Date |              | 12/13/2016   | Original Splits       | 3.44       | Available Density Unit(s) 3         |

| Parcel #     | <u>Acres</u> | Owner Name            | <u>CSM</u> |
|--------------|--------------|-----------------------|------------|
| 080723485007 | 40.7         | BARBARA J HELLENBRAND |            |
| 080723480002 | 40.01        | BARBARA J HELLENBRAND |            |
| 080723380003 | 39.52        | BARBARA J HELLENBRAND |            |