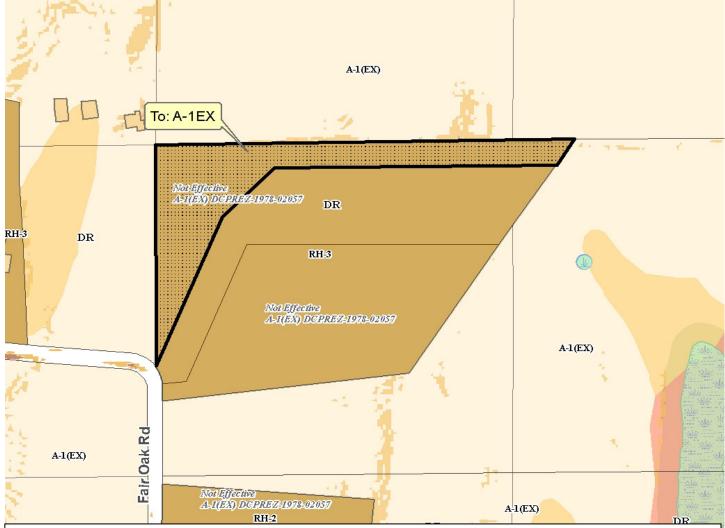

**DESCRIPTION**: Applicant proposes to reduce the size of a recently created RH-3 zoned parcel. Approximately 6.8 acres would be removed from the existing ~16 acre RH-3 parcel. The lands would be added to the owners' adjoining A-1EX zoned farm property.

**OBSERVATIONS:** No sensitive environmental features observed on the property. No new development proposed.

TOWN PLAN: The property is located in the town's agricultural preservation area.

**STAFF:** The proposal is consistent with town plan policies. A new Certified Survey Map totaling a minimum of 35 acres will need to be recorded to revise the lot boundaries as requested.