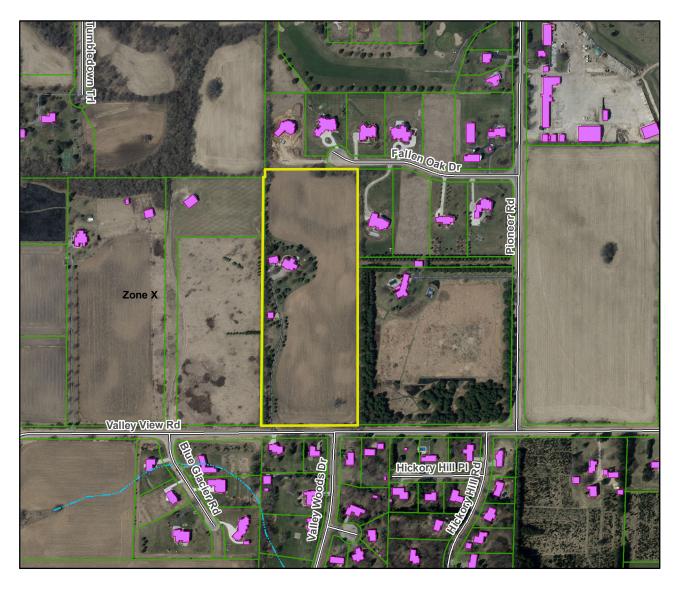

## **Preliminary Plat - Spruce Valley**

**Town of Middleton, Section 29** 

13 lots, 15.7 acres 10 residential lots (9 proposed for development).

Zoning district: A-1, agricultural

Lots will be served by private on-site septic systems.

Outlots are for stormwater management facilities and are to be maintained either by the lot owners or a private homeowners association.

No sensitive environmental features.

Valley Woods Dr. is being extended to the north to serve lots 1-7. Fallen Oak Dr. is bein extended to the west to serve lots 9 and 10.