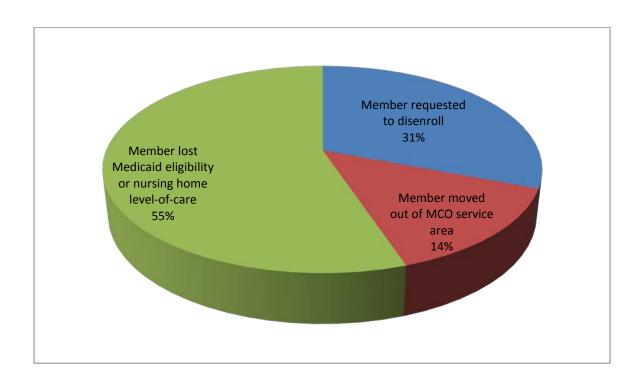

------|----------------|-------|--------------------|
| January   | 6              | 2     | 8                  |
| February  | 6              | 1     | 15                 |
| March     | 9              | 1     | 25                 |
| April     | 3              | 1     | 29                 |
| May       | 8              | 4     | 41                 |
| June      | 3              | 2     | 46                 |
| July      | 9              | 2     | 57                 |
| August    | 6              | 2     | 65                 |
| September | 7              | 3     | 75                 |
| October   | 12             | 5     | 92                 |
| November  | 5              | 3     | 100                |
| December  | 3              | 4     | 107                |

# Disenrollments - 2016