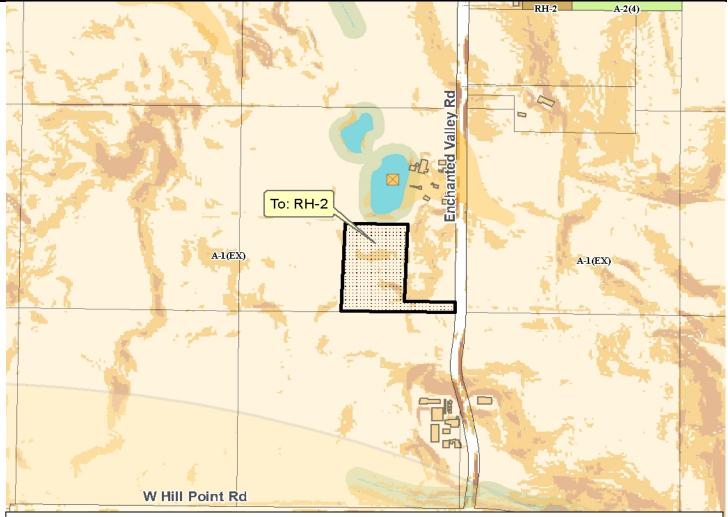

| A CONTRACTOR OF | Public Hearing: December 13, 2016                                                            | Petition: Rezone 11070                     |
|-------------------------------------------------------------------------------------------------------------------------------------------------------------------------------------------------------------------------------------------------------------------------------------------------------------------------------------------------------------------------------------------------------------------------------------------------------------------------------------------------------------------------------------------------------------------------------------------------------------------------------------------------------------------------------------------------------------------------------------------------------------------------------------------------------------------------------------------------------------------------------------------------------------------------------------------------------------------------------------------------------------------------------------------------------------------------------------------------------------------------------------------------------------------------------------------------------------------------------------------------------------------------------------------------------------------------------------------------------------------------------------------------------------------------------------------------------------------------------------------------------------------------------------------------------------------------------------------------------------------------------------------------------------------------------------------------------------------------------------------------------------------------------------------------------------------------------------------------------------------------------------------------------------------------------------------------------------------------------------------------------------------------------------------------------------------------------------------------------------------------------|----------------------------------------------------------------------------------------------|--------------------------------------------|
| Staff Report                                                                                                                                                                                                                                                                                                                                                                                                                                                                                                                                                                                                                                                                                                                                                                                                                                                                                                                                                                                                                                                                                                                                                                                                                                                                                                                                                                                                                                                                                                                                                                                                                                                                                                                                                                                                                                                                                                                                                                                                                                                                                                                  | Zoning Amendment:<br>A-1EX Exclusive Agriculture<br>District to RH-2 Rural Homes<br>District | Town/sect:<br>Berry<br>Section 23          |
| Zoning and Land Regulation Committee                                                                                                                                                                                                                                                                                                                                                                                                                                                                                                                                                                                                                                                                                                                                                                                                                                                                                                                                                                                                                                                                                                                                                                                                                                                                                                                                                                                                                                                                                                                                                                                                                                                                                                                                                                                                                                                                                                                                                                                                                                                                                          | Acres: 5.46<br>Survey Req. Yes<br>Reason:                                                    | Applicant<br>Barbara J Hellenbrand         |
|                                                                                                                                                                                                                                                                                                                                                                                                                                                                                                                                                                                                                                                                                                                                                                                                                                                                                                                                                                                                                                                                                                                                                                                                                                                                                                                                                                                                                                                                                                                                                                                                                                                                                                                                                                                                                                                                                                                                                                                                                                                                                                                               | Creating one residential lot                                                                 | Location:<br>5441 Enchanted Valley<br>Road |

TOWN PLAN: The property is located in the town's agricultural preservation area.

**STAFF:** As indicated on the attached density study report, the property is eligible for three possible splits in addition to the existing farm residence. If the petition is approved, two possible splits will remain available. The proposal appears consistent with town plan policies.