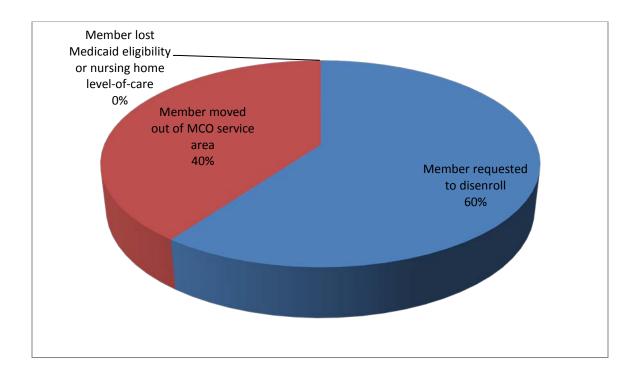

| 2     | 57                 |
| August    | 6              | 2     | 65                 |
| September | 7              | 3     | 75                 |
| October   | 12             | 5     | 92                 |
| November  | 5              | 3     | 100                |
| December  | 3              | 4     | 107                |

#### PARTNERSHIP ENROLLMENTS 2017

|         | Care Wisconsin | iCare | Total year-to-date |
|---------|----------------|-------|--------------------|
| January | 23             | 4     | 27                 |

PARTNERSHIP DISENROLLMENTS 2017 (excludes deaths)

|         | Care Wisconsin | iCare | Total year-to-date |
|---------|----------------|-------|--------------------|
| January | 5              | 0     | 5                  |

# Disenrollments – 2017