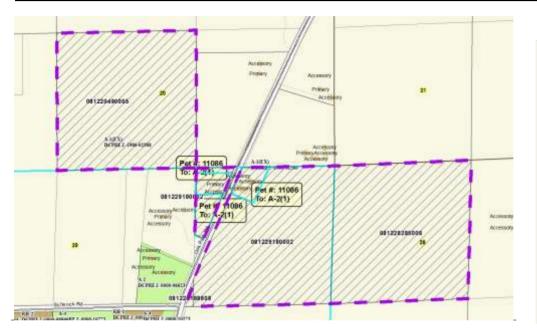

| Public H    | earing Date 2/28/2017 | Petition Number 11086  | Applicant: Rademacher Trust      |
|-------------|-----------------------|------------------------|----------------------------------|
| Town        | Medina                | A-1EX Adoption 10/2/19 | 80 Orig Farm Owner Holbach, Carl |
| Section:    | 20, 28, 29            | Density Number 35      | Original Farm Acres 119.06       |
| Density Stu | udy Date 2/28/2017    | Original Splits 3.4    | Available Density Unit(s) 2      |

## Reasons/Notes:

The property remains eligible for 2 possible splits in addition to the existing farm home. The proposed lot east of Oak Park Road would be sold along with the existing home lying west of the road. If rezoning is approved, it appears 1 split will remain.

| Parcel #     | <u>Acres</u> | Owner Name                                | <u>CSM</u> |
|--------------|--------------|-------------------------------------------|------------|
| 081229188808 | 0.3          | RADEMACHER LIVING TR, BRIAN K & NICHOLE R |            |
| 081229180002 | 38.36        | RADEMACHER LIVING TR, BRIAN K & NICHOLE R |            |
| 081228285008 | 39.95        | RADEMACHER LIVING TR, BRIAN K & NICHOLE R |            |
| 081220490005 | 40.56        | RADEMACHER LIVING TR, BRIAN K & NICHOLE R |            |