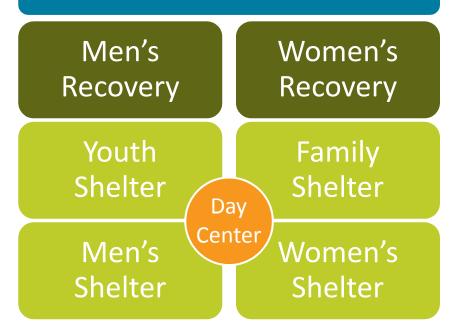

sota

Seven story men's shelter run by Catholic Charities of Minneapolis

#### **Efficiency Units**

SRO's

Pay to Stay

### Men's Shelter



# **ROCKFORD RESCUE MISSION**

#### Rockford, Illinois

Two story building serving homeless men, women, and women with children as well as a year long extended stay program for those recovering from addiction





#### FOX VALLEY WARMING SHELTER

#### Appleton, Wisconsin

Providing both men and women their most essential needs, shelter, food, clothing, and safety





## **SALVATION ARMY**

#### Madison, Wisconsin

Women and Family shelter offering both drop-in night shelter as well as 90 day shelter within a repurposed school





## **MEL TROTTER MINISTRIES**

Grand Rapids, Michigan

## SRO's & Efficiency Units

#### **Public Intoxicant Shelter**





Men, women, and youth shelter that offers a broad range of services in an effort to address as many of the support service gaps as they can

## **Case Study Impacts**

Similar basic shelter services with varying operational approaches

#### Queuing Area:

• positively managing the arrival of guests

#### **Supportive Services:**

 increasing access to case managers & outreach programs

#### Smoking Area:

 maintaining a sense of normalcy for some guests

#### **Sleeping Room:**

• creating a place of refuge



### **Case Study Impacts**

Different providers offer varying types of programs and supportive services

#### **Shelter Minus:**

• a separate space for intoxicated guests

#### Safe Room:

 providing a secure space for transgender guests

#### Pay-to-Stay:

 offering a next step