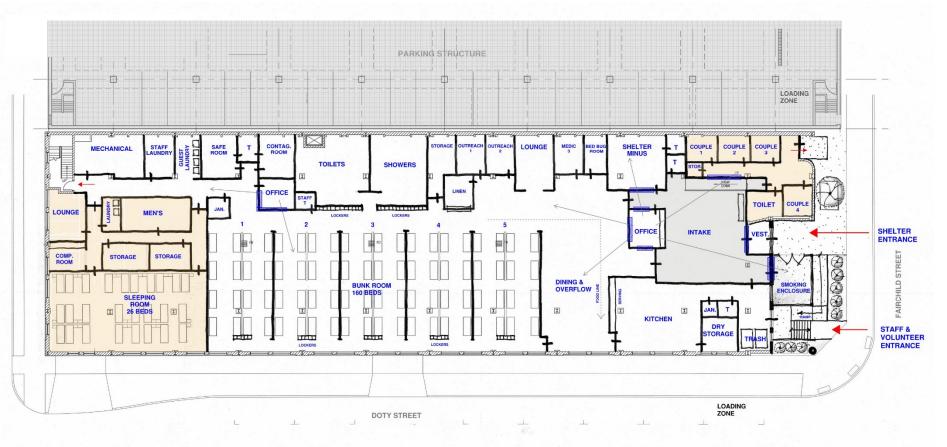

### **Option 2C – First Floor**

Move an existing occupant out – Program occupies First Floor

-separate couples area near entry

-no public restroom

HENRY STREET