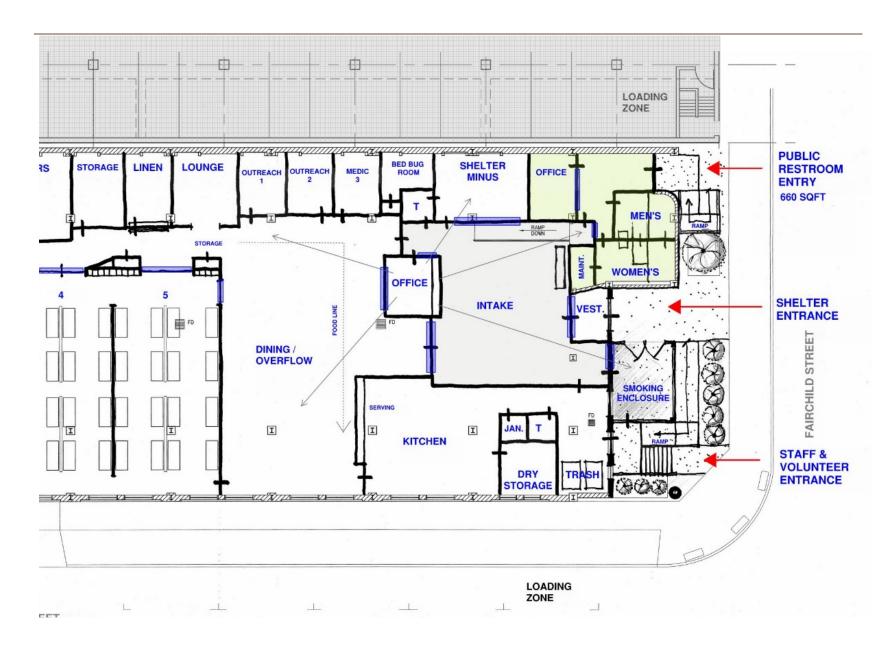

## **Option 2A – Enlarged First Floor**

### **Option 2A – Enlarged First Floor**

HENRY STREET