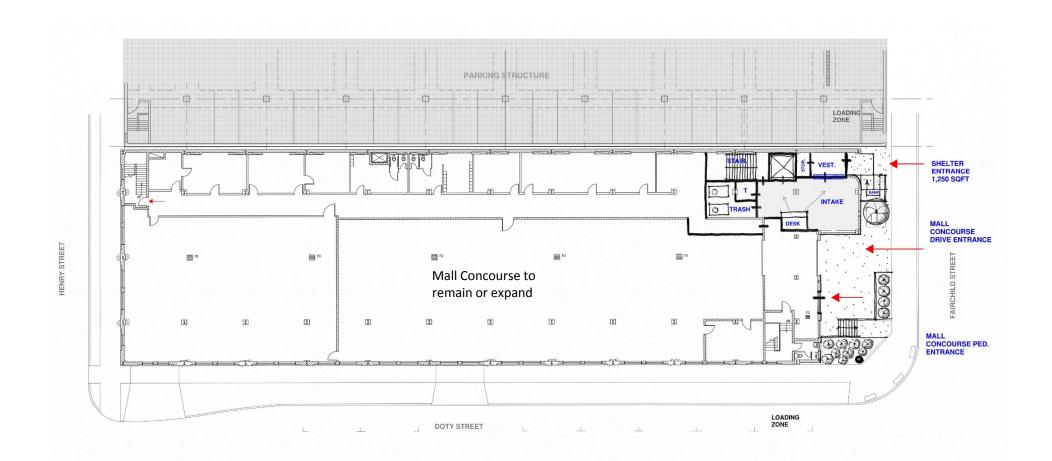

rea, no Public Restroom
  - Ground Floor Mall Concourse moves to first floor
- **Option 3** add a floor, existing tenants remain

## **Option 2**

*Moves an existing occupant out – shelter program occupies first floor* 



### **Option 2A – First Floor**

*Moves an existing occupant out – shelter program occupies first floor* 

- public restroom included



## **Option 2A – Enlarged First Floor**



### **Option 2A – Enlarged First Floor**



HENRY STREET

### **Option 2C – First Floor**

Move an existing occupant out – Program occupies First Floor

-separate couples area near entry

-no public restroom



HENRY STREET

## **Option 3**

#### Add a floor for shelter program, existing tenants to remain



#### **Option 3 – First Floor Shelter Entry**

-Mall Concourse remains on first floor



#### **Option 3 – Second Floor Shelter**

-Add a floor for shelter, existing tenants to remain

HENRY STREET



FAIRCHILD STREET

DOTY STREET

## **Option 1**

#### Fit program into existing building, tenants to remain



### **Option 1 – First Floor**

Mall Concourse remains – shelter program occupies a portion of first floor



# 4. Cost Estimation for Layout Options

Option 1: (shelter program occupies a portion of first floor) Estimated Range: 4.1 to 4.6 Million

Option 2: (shelter occupies first floor – tenant moves out) Estimated Range: 5.8 to 6.3 Million

#### Option 3:

(shelter occupies second floor – tenants remain) Estimated Range: 7.1 to 7.6 Million

#### Estimate does not include:

- Professional design fees
- Fixtures, furnishings & equipment
- Cost Escalation
- Tenant relo