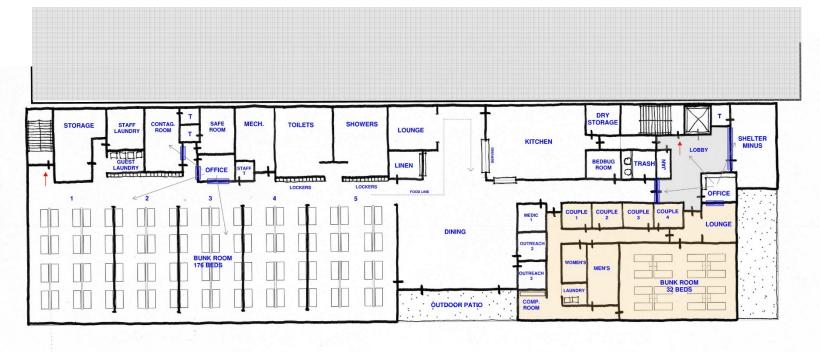

#### **Option 3 – Second Floor Shelter**

-Add a floor for shelter, existing tenants to remain

HENRY STREET

FAIRCHILD STREET

DOTY STREET