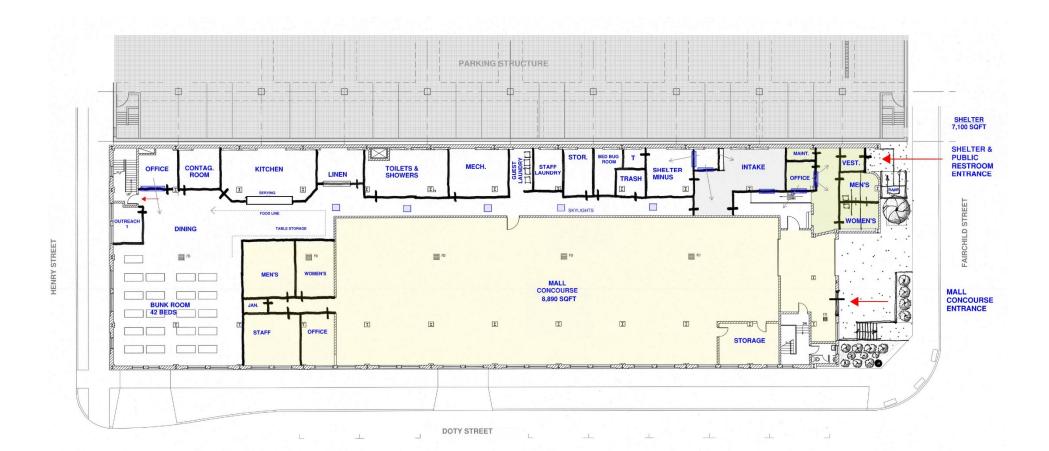

### **Option 1 – First Floor**

Mall Concourse remains – shelter program occupies a portion of first floor