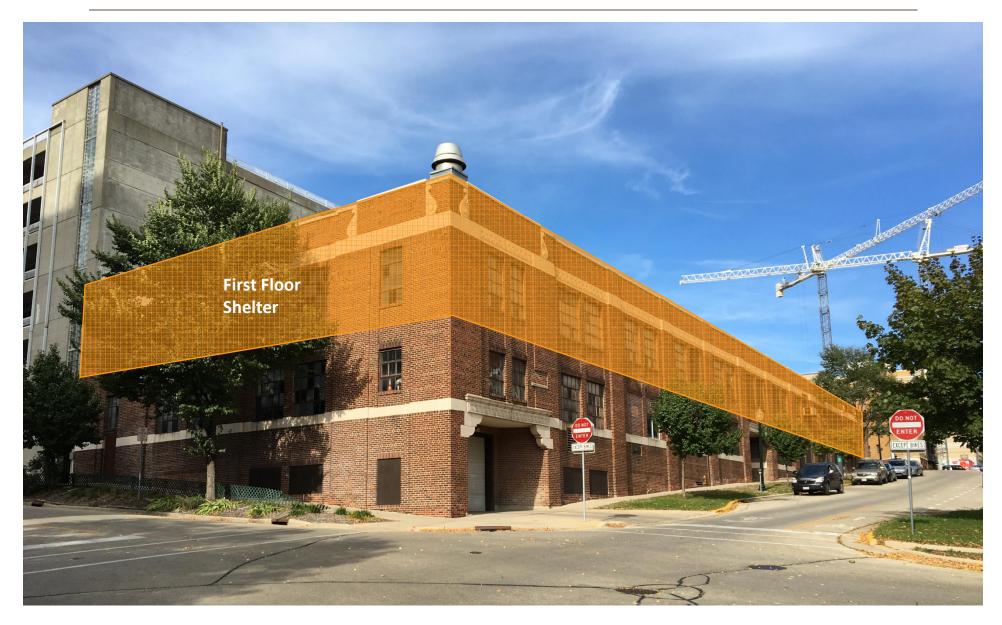

### **Option 2A – First Floor**

*Moves an existing occupant out – shelter program occupies first floor* 

- public restroom included

#### **Option 3 – First Floor Shelter Entry**

-Mall Concourse remains on first floor