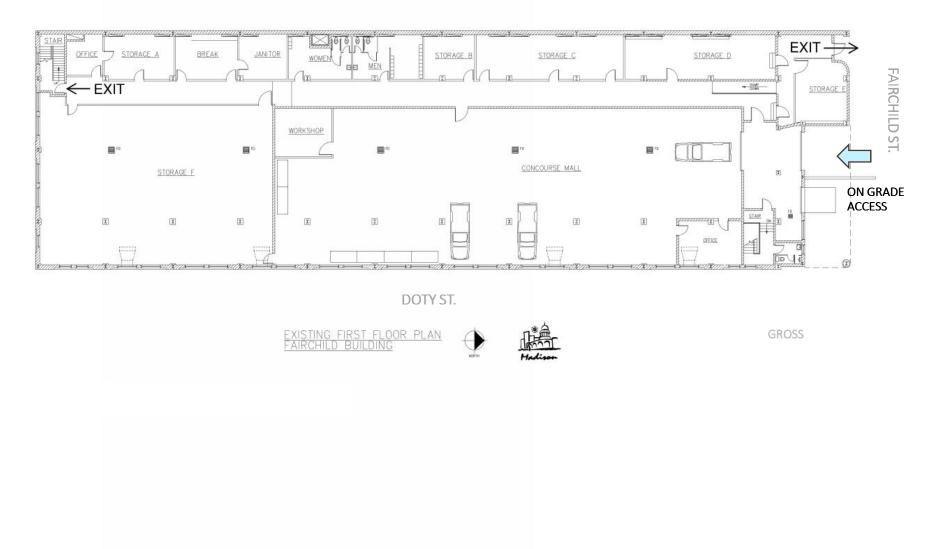

# 120 S. FAIRCHILD St. BUILDING STUDY







#### **Existing Building**

**Existing Occupants – Building Mass** 



## **Existing Building – First Floor Plan**

#### **Occupants**



HENRY ST.

### **Building Fit Study - Process**



## 2. Establishing the Program

Generating space sizes and relationships



## **HIGHER GROUND**

#### Minneapolis, Minnesota

Seven story men's shelter run by Catholic Charities of Minneapolis

#### **Efficiency Units**

SRO's

Pay to Stay

### Men's Shelter



# **ROCKFORD RESCUE MISSION**

#### Rockford, Illinois

Two story building serving homeless men, women, and women with children as well as a year long extended stay program for those recovering from addiction





#### FOX VALLEY WARMING SHELTER

#### Appleton, Wisconsin

Providing both men and women their most essential needs, shelter, food, clothing, and safety





## **SALVATION ARMY**

#### Madison, Wisconsin

Women and Family shelter offering both drop-in night shelter as w