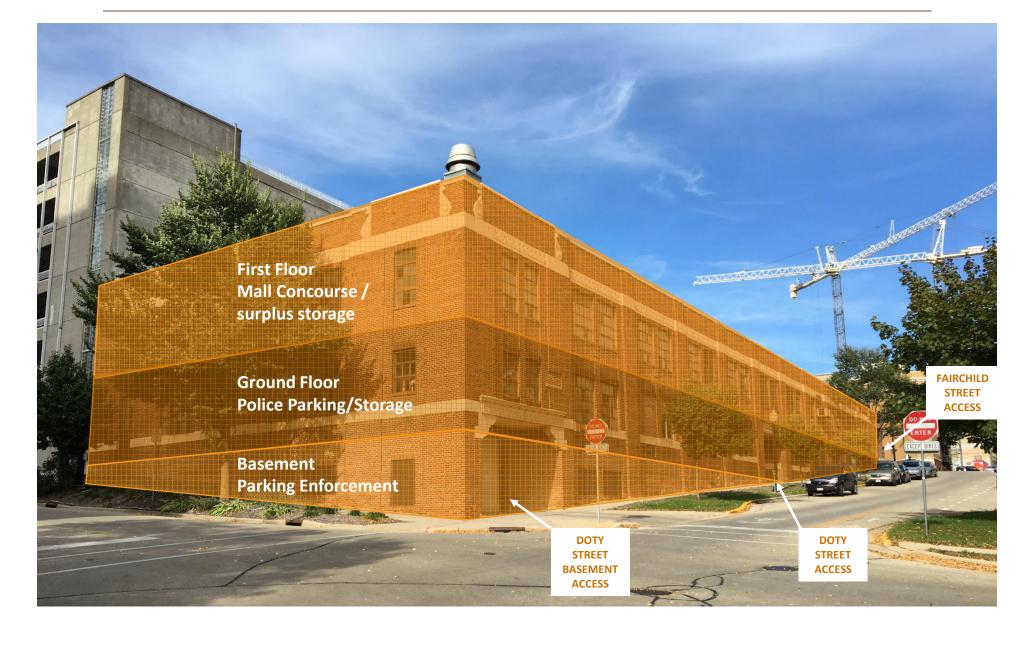

# 120 S. FAIRCHILD St. BUILDING STUDY







#### **Existing Building**

**Existing Occupants – Building Mass** 



## **Existing Building – First Floor Plan**

#### **Occupants**



HENRY ST.

### **Building Fit Study - Process**



## 2. Establishing the Program

Generating space sizes and relationships



## **HIGHER GROUND**

#### Minneapolis, Minnesota

Seven story men's shelter run by Catholic Charities of Minneapolis

#### **Efficiency Units**

SRO's

Pay to Stay

### Men's Shelter



# **ROCKFORD RESCUE MISSION**

#### Rockford, Illinois

Two story building serving homeless men, women, and women with children as well as a year long extended stay program for those recovering from addiction





#### FOX VALLEY WARMING SHELTER

#### Appleton, Wisconsin

Providing both men and women their most essential needs, shelter, food, clothing, and safety





## **SALVATION ARMY**

#### Madison, Wisconsin