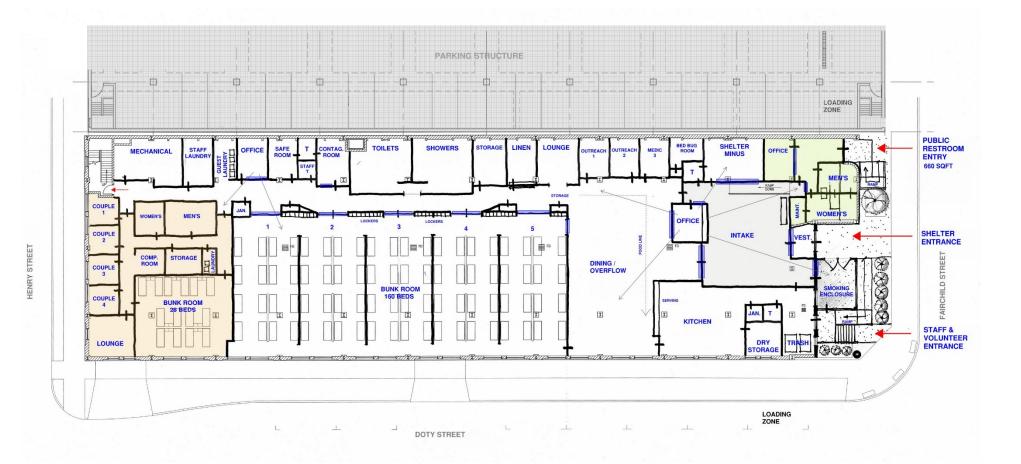

### **Option 2A – First Floor**

*Moves an existing occupant out – shelter program occupies first floor* 

- public restroom included

## **Option 2A – Enlarged First Floor**