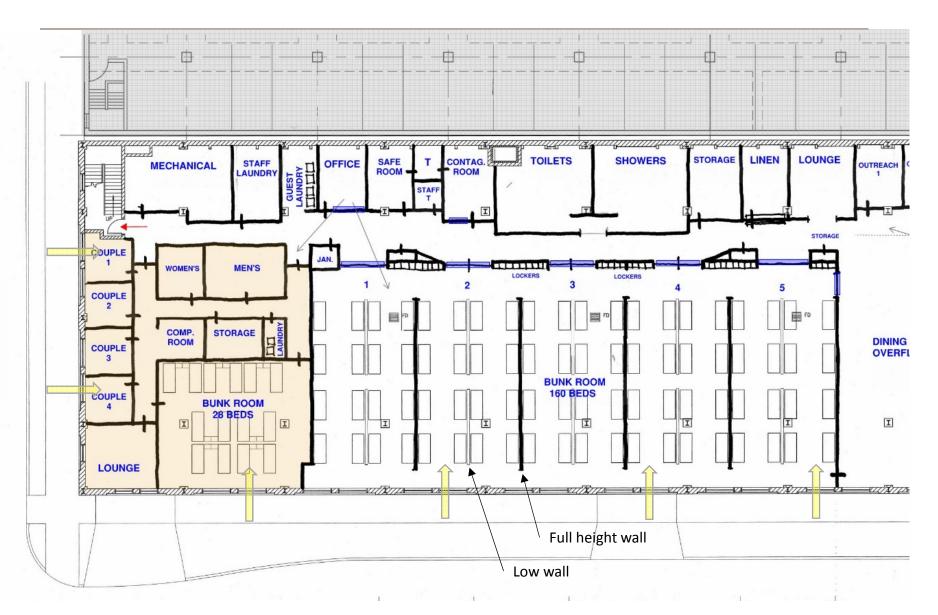

### **Option 2A – First Floor**

*Moves an existing occupant out – shelter program occupies first floor* 

- public restroom included

## **Option 2A – Enlarged First Floor**