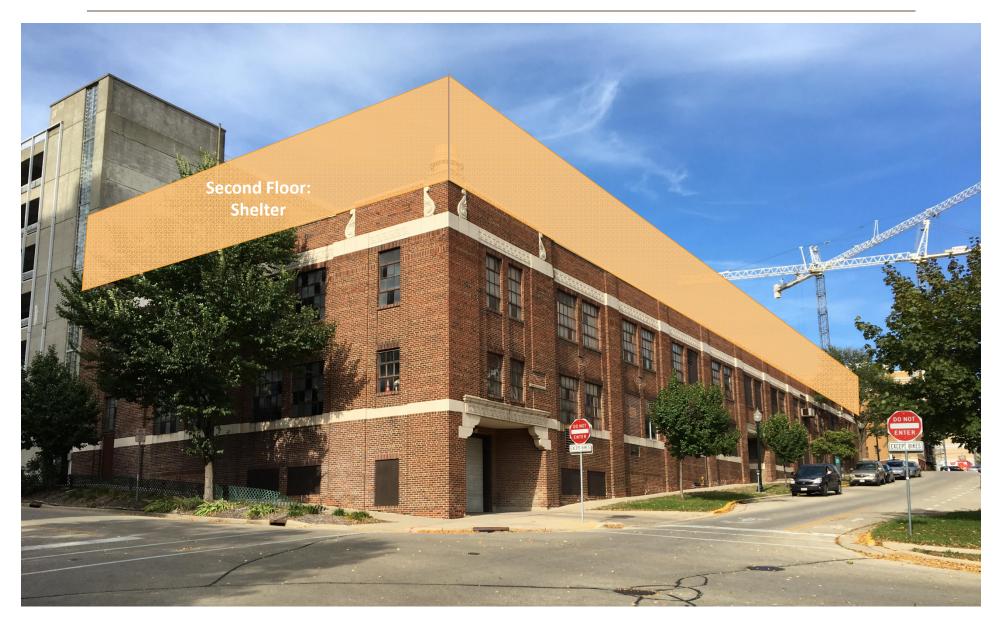

#### **Option 3 – Second Floor Shelter**

-Add a floor for shelter, existing tenants to remain

HENRY STREET

FAIRCHILD STREET

DOTY STREET