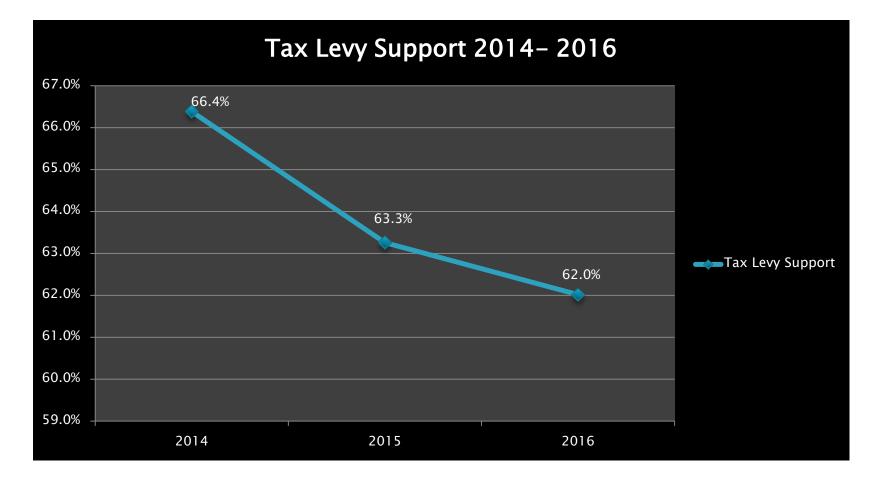

# Public Health Madison & Dane County 2016 Financial Summary February 9th 2017

### **Revenue Source**



## Tax Levy Support 2014-2016



## **Expense Type**



## **Funded FTEs**



#### **Budget and Prior Year Comparison**

| Expense Type           | 2015       | 2016 Actual<br>(Unaudited) | 2016 Budget<br>(Revised) | 2016 Variance<br>with Budget |
|------------------------|------------|----------------------------|--------------------------|------------------------------|
| Total Revenue          | 16,424,426 | 16,801,921                 | 16,986,921               | 185,000                      |
| Total Expenses         | 15,896,756 | 15,887,235                 | 16,986,921               | 1,099,686                    |
| Salaries &<br>Benefits | 12,909,352 | 13,012,719                 | 13,866,989               | 854,270                      |
| Purchased<br>Services  | 2336,475   | 2,129,300                  | 2,104,