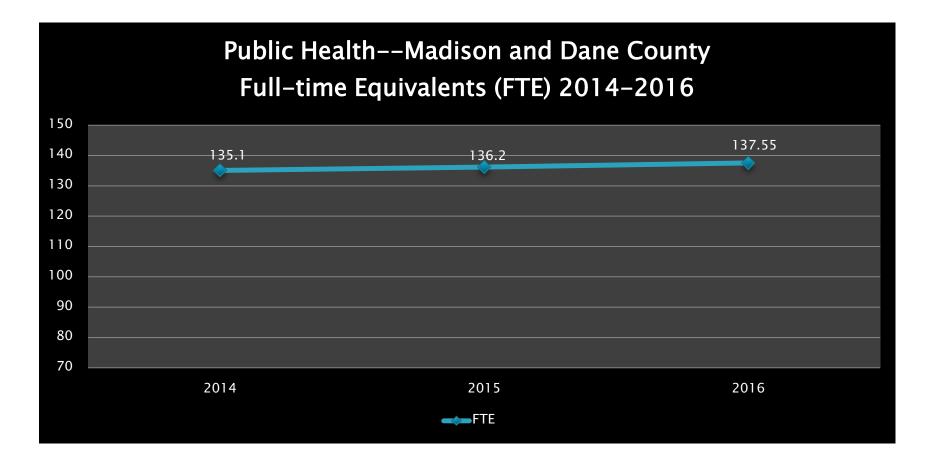

# Public Health Madison & Dane County 2016 Financial Summary February 9th 2017

### **Revenue Source**



## Tax Levy Support 2014-2016



## **Expense Type**



## **Funded FTEs**



#### **Budget and Prior Year Comparison**

| Expense Type           | 2015       | 2016 Actual<br>(Unaudited) | 2016 Budget<br>(Revised) | 2016 Variance<br>with Budget |
|------------------------|------------|----------------------------|--------------------------|------------------------------|
| Total Revenue          | 16,424,426 | 16,801,921                 | 16,986,921               | 185,000                      |
| Total Expenses         | 15,896,756 | 15,887,235                 | 16,986,921               | 1,099,686                    |
| Salaries &<br>Benefits | 12,909,352 | 13,012,719                 | 13,866,989               | 854,270                      |
| Purchased<br>Services  | 2336,475   | 2,129,300                  | 2,104,893                | (24,407)