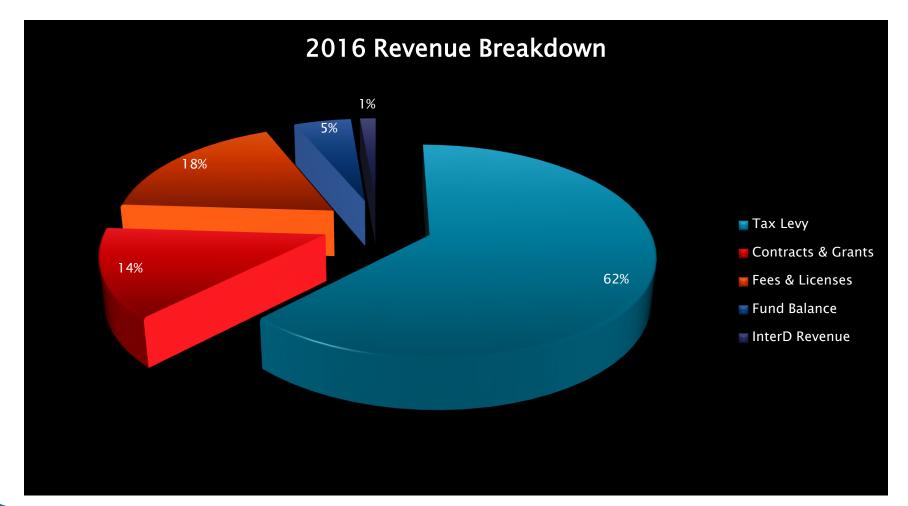

# Public Health Madison & Dane County 2016 Financial Summary February 9th 2017

### **Revenue Source**



## Tax Levy Support 2014-2016



## **Expense Type**



## **Funded FTEs**



#### **Budget and Prior Year Comparison**

| Expense Type           | 2015       | 2016 Actual<br>(Unaudited) | 2016 Budget<br>(Revised) | 2016 Variance<br>with Budget |
|------------------------|------------|----------------------------|--------------------------|------------------------------|
| Total Revenue          | 16,424,426 | 16,801,921                 | 16,986,921               | 185,000                      |
| Total Expenses         | 15,896,756 | 15,887,235                 | 16,986,921               | 1,099,686                    |
| Salaries &<br>Benefits | 12,909,352 | 13,012,719                 | 13,866,989               | 854,270                      |
| Purchased<br>Services  | 2336,475   | 2,