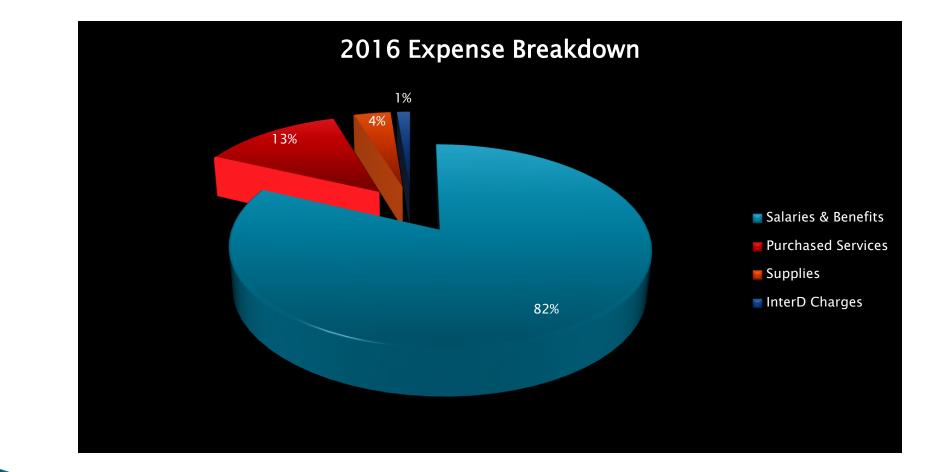

# Public Health Madison & Dane County 2016 Financial Summary February 9th 2017

### **Revenue Source**



## Tax Levy Support 2014-2016



## **Expense Type**



## **Funded FTEs**



#### **Budget and Prior Year Comparison**

| Expense Type           | 2015       | 2016 Actual<br>(Unaudited) | 2016 Budget<br>(Revised) | 2016 Variance<br>with Budget |
|------------------------|------------|----------------------------|--------------------------|------------------------------|
| Total Revenue          | 16,424,426 | 16,801,921                 | 16,986,921               | 185,000                      |
| Total Expenses         | 15,896,756 | 15,887,235                 | 16,986,921               | 1,099,686                    |
| Salaries &<br>Benefits | 12,909,352 | 13,012,719                 | 13,866,989               | 854,270                      |
| Purchased<br>Services  | 2336,475   | 2,129,300                  | 2,104,893                | (2