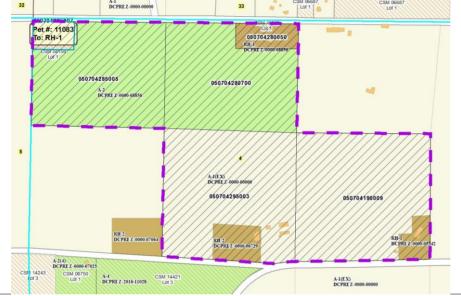

| Public Hearing Date 2/28/2017 | Petition Number 11083    | Applicant: Beghin Living Trust                    |
|-------------------------------|--------------------------|---------------------------------------------------|
| Town Primrose                 | A-1EX Adoption 12/16/198 | 5 <b>Orig Farm Owner</b> Kahl, Gary, Dale & Emery |
| Section: 04                   | Density Number 35        | Original Farm Acres 143.92                        |
| Density Study Date 3/7/2017   | Original Splits 4.11     | Available Density Unit(s) 0                       |

Homesites created to date: 4 per CSMs 4158, 11062 and rezones 5342 and 6729.

NOTES: CSM 4158 was recorded in 1983 without the required rezone. A-2 zoning parcel (Petition 8856) is deed restricted against residential development.

| Parcel #     | <u>Acres</u> | Owner Name                            | <u>CSM</u> |
|--------------|--------------|---------------------------------------|------------|
| 050704285907 | 2.68         | BEGHIN LIVING TR, DONALD L & MARIAN M | 04158      |
| 050704285005 | 29.39        | BEGHIN LIVING TR, DONALD L & MARIAN M |            |
| 050704280700 | 29.2         | BEGHIN LIVING TR, DONALD L & MARIAN M |            |
| 050704280050 | 3.63         | BEGHIN LIVING TR, DONALD L & MARIAN M | 11062      |
| 050704190009 | 39.37        | KAREN A SCAMMELL & GARY T SCAMMELL    |            |
| 050704295003 | 39.66        | RONALD D LEASE & ANN E LEASE          |            |