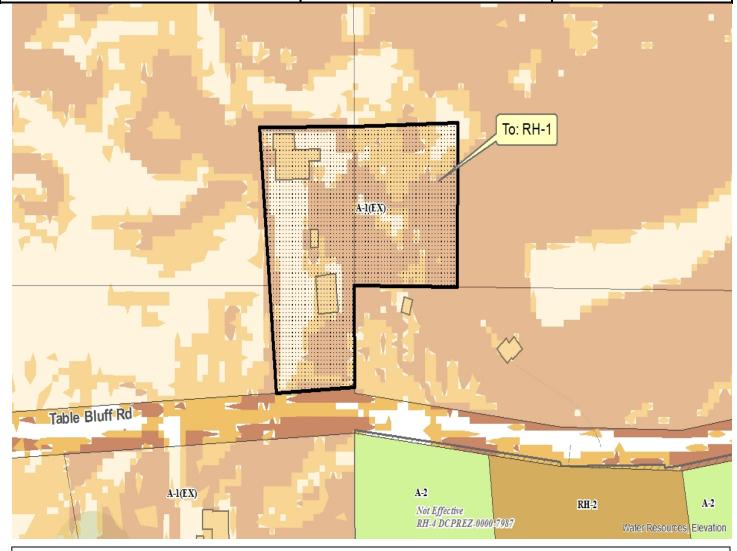

| A CONTRACTOR OF THE OWNER OWNER OF THE OWNER OF THE OWNER | Public Hearing: March 28, 2017                                                               | Petition: Rezone 11102            |
|---------------------------------------------------------------------------------------------------------------------------------------------------------------------------------------------------------------------------------------------------------------------------------------------------------------------------------------------------------------------------------------------------------------------------------------------------------------------------------------------------------------------------------------------------------------------------------------------------------------------------------------------------------------------------------------------------------------------------------------------------------------------------------------------------------------------------------------------------------------------------------------------------------------------------------------------------------------------------------------------------------------------------------------------------------------------------------------------------------------------------------------------------------------------------------------------------------------------------------------------------------|----------------------------------------------------------------------------------------------|-----------------------------------|
| Staff Report                                                                                                                                                                                                                                                                                                                                                                                                                                                                                                                                                                                                                                                                                                                                                                                                                                                                                                                                                                                                                                                                                                                                                                                                                                            | Zoning Amendment:<br>A-1EX Exclusive Agriculture<br>District to RH-1 Rural Homes<br>District | Town/sect:<br>Berry<br>Section 29 |
| Zoning and Land Regulation Committee                                                                                                                                                                                                                                                                                                                                                                                                                                                                                                                                                                                                                                                                                                                                                                                                                                                                                                                                                                                                                                                                                                                                                                                                                    | Acres: 2.44<br>Survey Req. Yes<br>Reason:                                                    | Applicant<br>Kevin Ballweg        |
|                                                                                                                                                                                                                                                                                                                                                                                                                                                                                                                                                                                                                                                                                                                                                                                                                                                                                                                                                                                                                                                                                                                                                                                                                                                         | Shifting of property lines between Adjacent land owners                                      | Location:<br>8982 Table Bluff Rd  |

DESCRIPTION: The applicant would like to add an additional acre to the east side of his lot.

**OBSERVATIONS:** There is a residence and a large accessory building on the property. The additional acreage is fully wooded and contains slopes between 12% and 20% grade. No other sensitive environmental features observed.

**TOWN PLAN**: The property is located in the Agricultural Preservation Area. The area is also noted as having soils with building limitations due to the steep slope topography.

**RESOURCE PROTECTION**: The property is located outside the resource protection area.