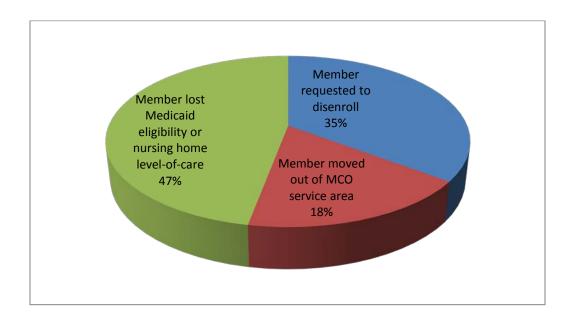

| 5     | 92                 |
| November  | 5              | 3     | 100                |
| December  | 3              | 4     | 107                |

# ADRC Data March 1, 2016 to February 28, 2017

#### PARTNERSHIP ENROLLMENTS 2017

|          | Care Wisconsin | iCare | Total year-to-date |
|----------|----------------|-------|--------------------|
| January  | 23             | 4     | 27                 |
| February | 24             | 1     | 52                 |

## PARTNERSHIP DISENROLLMENTS 2017 (excludes deaths)

|          | Care Wisconsin | iCare | Total year-to-date |
|----------|----------------|-------|--------------------|
| January  | 5              | 0     | 5                  |
| February | 8              | 4     | 17                 |

# Disenrollments - 2017