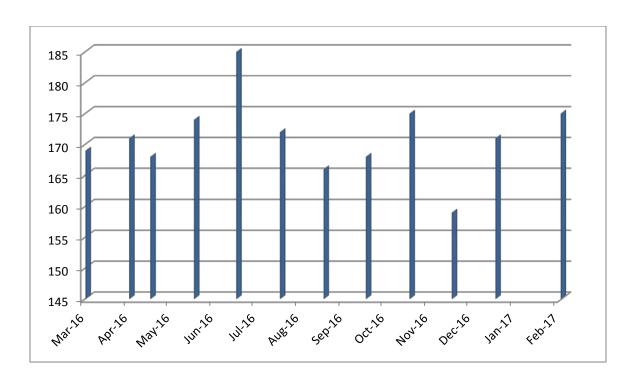

### **Breakdown of Contacts Per Month**

| No. of   | Month         | No. of       | Average per day |
|----------|---------------|--------------|-----------------|
| contacts |               | working days |                 |
| 3,879    | March 2016    | 23           | 169             |
| 3,599    | April 2016    | 21           | 171             |
| 3,521    | May 2016      | 21           | 168             |
| 3,829    | June 2016     | 22           | 174             |
| 3,692    | July 2016     | 20           | 185             |
| 3,950    | August 2016   | 23           | 172             |
| 3,481    | Sept 2016     | 21           | 166             |
| 3,518    | October 2016  | 21           | 168             |
| 3,499    | November 2016 | 20           | 175             |
| 3,342    | December 2016 | 21           | 159             |
| 3,411    | January 2017  | 20           | 171             |
| 3,491    | February 2017 | 20           | 175             |