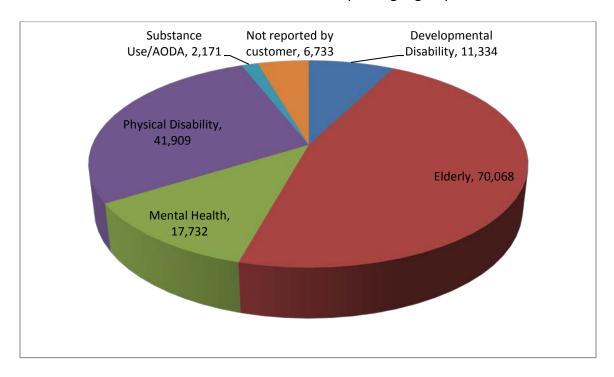

### **Target Group:**

| <u> </u> |                          |  |  |
|----------|--------------------------|--|--|
| 11,334   | Developmental Disability |  |  |
| 70,068   | Elderly                  |  |  |
| 17,732   | Mental Health            |  |  |
| 41,909   | Physical Disability      |  |  |
| 2,171    | Substance Use/AODA       |  |  |
| 6,733    | Not reported by customer |  |  |

<sup>\*</sup>Some customers fall in multiple target groups