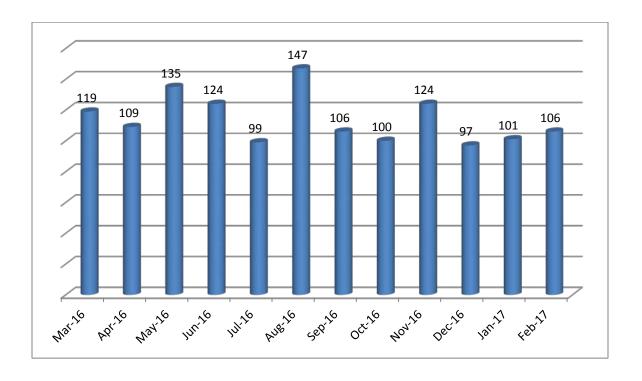

### Walk-Ins:

| # of walk-ins | Time spent with walk-ins                | Month          |
|---------------|-----------------------------------------|----------------|
|               | (Total Hours:Minutes for the month)     |                |
| 119           | 75:6 (average 38 minutes per customer)  | March 2016     |
| 109           | 60:23 (average 33 minutes per customer) | April 2016     |
| 135           | 87:41 (average 39 minutes per customer) | May 2016       |
| 124           | 76.26 (average 37 minutes per customer  | June 2016      |
| 99            | 64:34 (average 39 minutes per customer) | July 2016      |
| 147           | 83:17 (average 34 minutes per customer) | August 2016    |
| 106           | 62:54 (average 36 minutes per customer) | September 2016 |
| 100           | 64:52 (average 39 minutes per customer) | October 2016   |
| 124           | 77:54 (average 38 minutes per customer) | November 2016  |
| 97            | 63:48 (average 39 minutes per customer) | December 2016  |
| 101           | 67:22 (average 40 minutes per customer) | January 2017   |
| 106           | 65:45 (average 37 minutes per customer) | February 2017  |