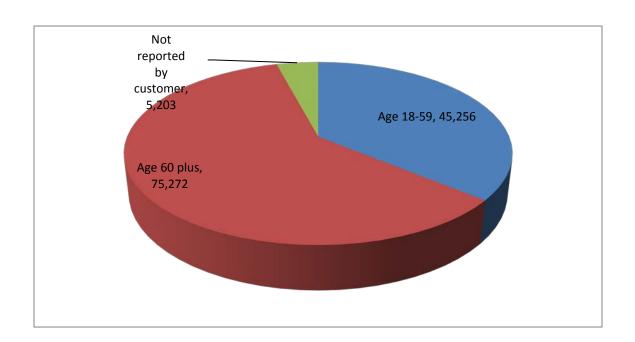

## **Consumer Age Groups**

| 45,256 | Age 18-59                |
|--------|--------------------------|
| 75,272 | Age 60 plus              |
| 5,203  | Not reported by customer |