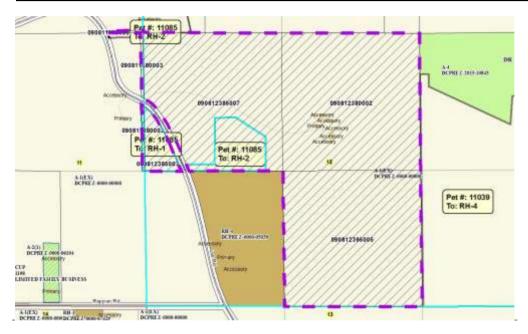

| Public H           | learing Dat | e 2/28/2017 | Petition Number 1     | 11085     | Applicant: Mighty Oak Farm LLC                          |
|--------------------|-------------|-------------|-----------------------|-----------|---------------------------------------------------------|
| Town               | Dane        |             | A-1EX Adoption        | 6/28/1979 | Orig Farm Owner John N. Johnson est                     |
| Section:           | 11, 12      |             | <b>Density Number</b> | 35        | Original Farm Acres 120.93                              |
| Density Study Date |             | 2/28/2017   | Original Splits       | 3.46      | Available Density Unit(s) 2 (+2, see explanation below) |

## Reasons/Notes:

Original farm was eligible for 3 splits. The farm home on parcel 0908-123-8000-2 counts toward the density limitation.

Property also consists of two adjoining substandard parcels, each of which allow for a new homesite for a total of 4 splits on property owned by Mighty Oak Farm. 3 homesites currently proposed.

| Parcel #     | <u>Acres</u> | Owner Name          | <u>CSM</u> |
|--------------|--------------|---------------------|------------|
| 090812395005 | 40.02        | MIGHTY OAK FARM LLC |            |
| 090812385007 | 39.51        | MIGHTY OAK FARM LLC |            |
| 090812380002 | 40.5         | MIGHTY OAK FARM LLC |            |
| 090811480003 | 0.71         | MIGHTY OAK FARM LLC |            |
| 090811198450 | 0.18         | MIGHTY OAK FARM LLC |            |