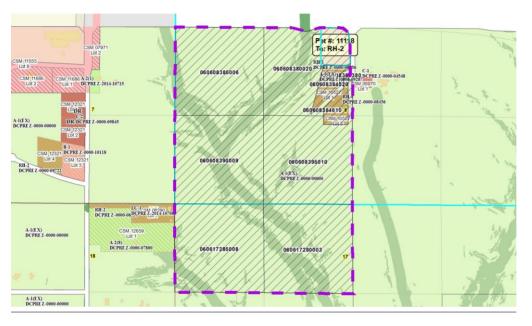

| Public H    | earing Date 4/25/2017 | Petition Number 11    | .118      | Applicant: Kim Bigler       |
|-------------|-----------------------|-----------------------|-----------|-----------------------------|
| Town        | Blue Mounds           | A-1EX Adoption 8      | 3/26/1980 | Orig Farm Owner Jack Bigler |
| Section:    | 08, 17                | <b>Density Number</b> | 35        | Original Farm Acres 240.68  |
| Density Stu | dy Date 4/6/2017      | Original Splits       | 6.88      | Available Density Unit(s) 5 |

## Reasons/Notes:

Homesites created to date: 2 per CSM 10527 (2 lots). Separation of an existing residence does not count against town density cap.

Note: Parcels included in the density study reflect farm ownership and acreage as of the date of town plan adoption, or other date specified. Density study is based on the original farm acreage, NOT acreage currently owned.

| <u>Parcel #</u> | <u>Acres</u> | Owner Name                                 | <u>CSM</u> |
|-----------------|--------------|--------------------------------------------|------------|
| 060617285008    | 40.41        | BIGLER TR EST, JACK J & BIGLER LE, DONNA R |            |
| 060617280003    | 40.61        | BIGLER TR EST, JACK J & BIGLER LE, DONNA R |            |
| 060608395010    | 39.22        | BIGLER TR EST, JACK J & BIGLER LE, DONNA R |            |
| 060608390009    | 40.43        | BIGLER TR EST, JACK J & BIGLER LE, DONNA R |            |
| 060608385006    | 39.89        | BIGLER TR EST, JACK J & BIGLER LE, DONNA R |            |
| 060608384380    | 0.43         | BIGLER TR EST, JACK J & BIGLER LE, DONNA R | 10527      |
| 060608380020    | 31.93        | BIGLER TR EST, JACK J & BIGLER LE, DONNA R |            |
| 060608384320    | 3.88         | SCOTT A BIGLER & DOREEN E BIGLER           | 10527      |
| 060608384610    | 3.88         | STEVEN J BIGLER & RENEE J BIGLER           | 10527      |
|                 |              |                                            |            |