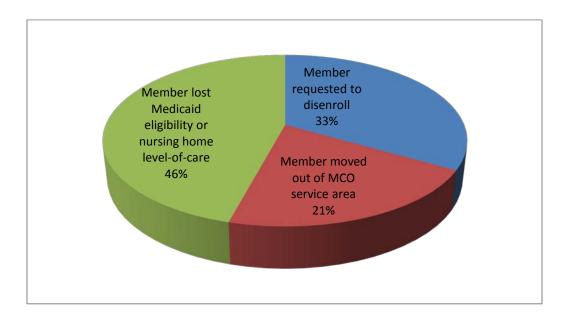

r  | 5              | 3     | 100                |
| December  | 3              | 4     | 107                |

## PARTNERSHIP ENROLLMENTS 2017

|          | Care Wisconsin | iCare | Total year-to-date |
|----------|----------------|-------|--------------------|
| January  | 23             | 4     | 27                 |
| February | 24             | 1     | 52                 |
| March    | 27             | 3     | 82                 |

#### PARTNERSHIP DISENROLLMENTS 2017

|          | Care Wisconsin | iCare | Total year-to-date |
|----------|----------------|-------|--------------------|
| January  | 5              | 0     | 5                  |
| February | 8              | 4     | 17                 |
| March    | 6              | 1     | 24                 |

# Disenrollments – 2017