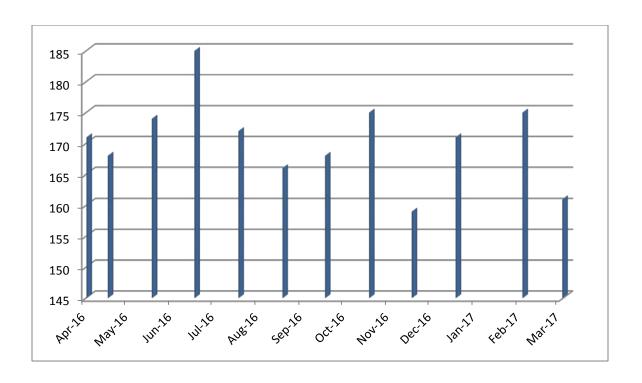

### **Breakdown of Contacts Per Month**

| No. of   | Month         | No. of       | Average per day |
|----------|---------------|--------------|-----------------|
| contacts |               | working days |                 |
| 3,599    | April 2016    | 21           | 171             |
| 3,521    | May 2016      | 21           | 168             |
| 3,829    | June 2016     | 22           | 174             |
| 3,692    | July 2016     | 20           | 185             |
| 3,951    | August 2016   | 23           | 172             |
| 3,481    | Sept 2016     | 21           | 166             |
| 3,518    | October 2016  | 21           | 168             |
| 3,499    | November 2016 | 20           | 175             |
| 3,342    | December 2016 | 21           | 159             |
| 3,411    | January 2017  | 20           | 171             |
| 3,500    | February 2017 | 20           | 175             |
| 3,706    | March 2017    | 23           | 161             |