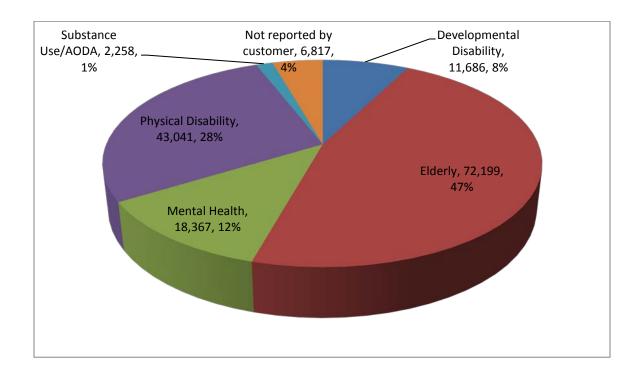

### **Target Group:**

| 11,686 | Developmental Disability |
|--------|--------------------------|
| 72,199 | Elderly                  |
| 18,367 | Mental Health            |
| 43,041 | Physical Disability      |
| 2,258  | Substance Use/AODA       |
| 6,817  | Not reported by customer |

<sup>\*</sup>Some customers fall in multiple target groups