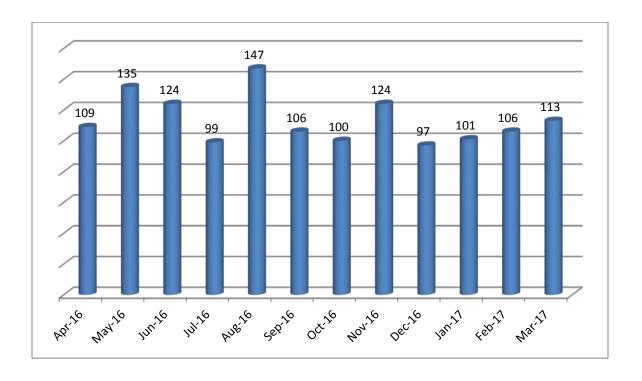

### Walk-Ins:

| # of walk-ins | Time spent with walk-ins                | Month          |
|---------------|-----------------------------------------|----------------|
|               | (Total Hours:Minutes for the month)     |                |
| 109           | 60:23 (average 33 minutes per customer) | April 2016     |
| 135           | 87:41 (average 39 minutes per customer) | May 2016       |
| 124           | 76.26 (average 37 minutes per customer  | June 2016      |
| 99            | 64:34 (average 39 minutes per customer) | July 2016      |
| 147           | 83:17 (average 34 minutes per customer) | August 2016    |
| 106           | 62:54 (average 36 minutes per customer) | September 2016 |
| 100           | 64:52 (average 39 minutes per customer) | October 2016   |
| 124           | 77:54 (average 38 minutes per customer) | November 2016  |
| 97            | 63:48 (average 39 minutes per customer) | December 2016  |
| 101           | 67:22 (average 40 minutes per customer) | January 2017   |
| 106           | 65:45 (average 37 minutes per customer) | February 2017  |
| 113           | 72:33 (average 39 minutes per customer) | March 2017     |