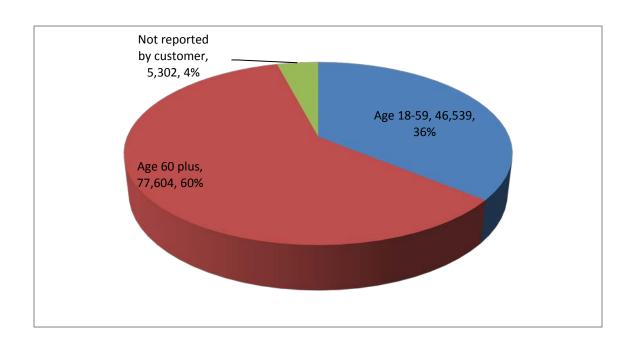

## **Consumer Age Groups**

| 46,539 | Age 18-59                |
|--------|--------------------------|
| 77,604 | Age 60 plus              |
| 5,302  | Not reported by customer |