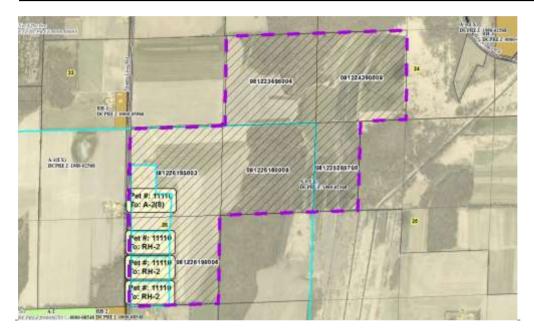

| Public Hear   | ing Date 4/25/2017    | Petition Number 1      | 1110      | Applicant: Kuhl Irrevocable Trust |
|---------------|-----------------------|------------------------|-----------|-----------------------------------|
| Town M        | ledina                | A-1EX Adoption         | 10/2/1980 | Orig Farm Owner Kuhl, Robert M.   |
| Section: 2    | 23, 24, 25,           | <b>Density Number</b>  | 35        | Original Farm Acres 224.67        |
| Density Study | <b>Date</b> 4/25/2017 | <b>Original Splits</b> | 6.42      | Available Density Unit(s) 5       |

## Reasons/Notes:

Five possible housing density units ("splits") remain available to the Kuhl farm, in addition to the existing farm residence. Note that the town counts all residences toward the 1 per 35 density limit. If approved, two possible splits will remain.

| Parcel #     | <u>Acres</u> | Owner Name                                   | <u>CSM</u> |
|--------------|--------------|----------------------------------------------|------------|
| 081226190006 | 39.38        | KUHL JT IRREV LIVING TR, ROBERT M & ALTHEA C |            |
| 081226185003 | 40.52        | KUHL JT IRREV LIVING TR, ROBERT M & ALTHEA C |            |
| 081226180008 | 41.67        | KUHL JT IRREV LIVING TR, ROBERT M & ALTHEA C |            |
| 081225285700 | 19.97        | KUHL JT IRREV LIVING TR, ROBERT M & ALTHEA C |            |
| 081224390008 | 40.48        | KUHL JT IRREV LIVING TR, ROBERT M & ALTHEA C |            |
| 081223495004 | 41.91        | KUHL JT IRREV LIVING TR, ROBERT M & ALTHEA C |            |