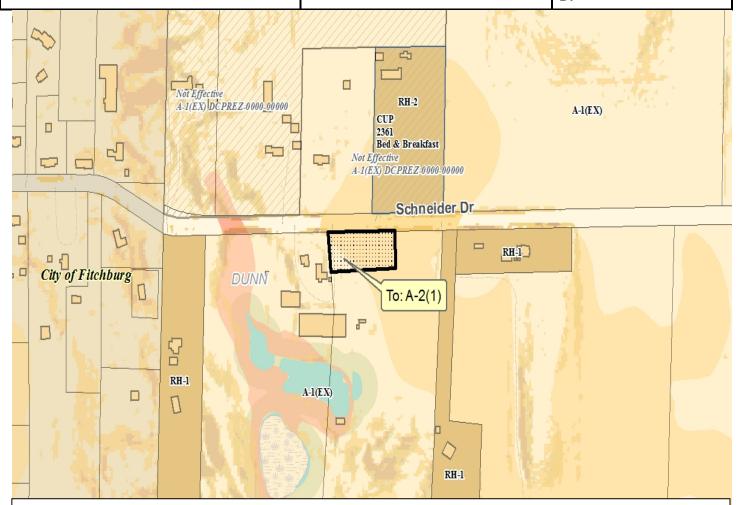

## **Zoning and Land Regulation Committee**

| Public Hearing: April 25, 2017                                                        | Petition: Rezone 11122              |
|---------------------------------------------------------------------------------------|-------------------------------------|
| Zoning Amendment: A-1EX Exclusive Agriculture District to A-2(1) Agriculture District | Town/sect: Dunn Section 30          |
| Acres: 1.016<br>Survey Reg. Yes                                                       | Applicant Keith K Kramer            |
| Reason:                                                                               |                                     |
| Creating one residential lot                                                          | Location:<br>East of 4721 Schneider |

**DESCRIPTION**: The applicant wishes to create a residential lot.

**OBSERVATIONS:** Property is adjacent to the City of Fitchburg, generally surrounded by residential land use.

**TOWN PLAN**: Subject property is in the Agricultural Preservation Area. Subject to the 1 per 35 acre Density Policy in the Town of Dunn Comprehensive Plan.

**RESOURCE PROTECTION**: The proposed lot is away from any Resource Protection areas on the larger property.

STAFF: Staff recommends deed restricting the balance of the property against further residential development.