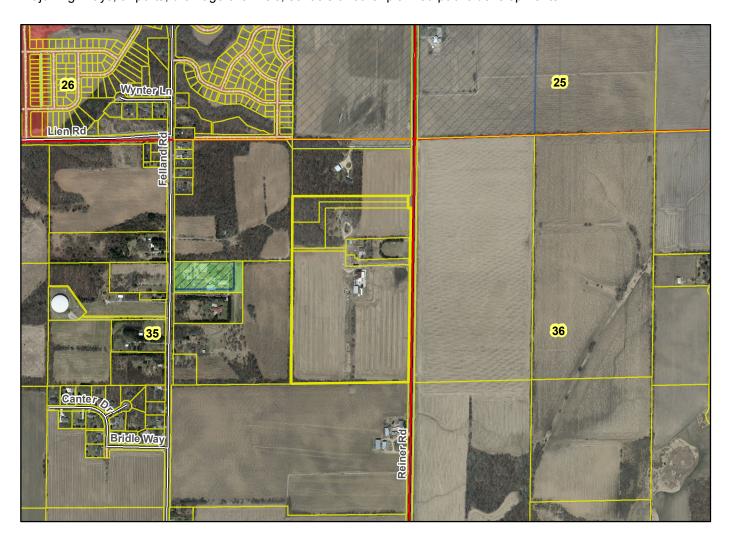

## Final Plat - Woods Farm City of Madison

Plat consists of 130 lots, 60 acres.

Parks - OL 3 dedicated to the public for park purposes.

Parkways - N/A

Expressways - N/A

Major Highways - Reiner Road is a major corridor running north and south.

**Airports - Dane County Regional** 

Drainage Channels - All lots subject to public easements for drainage purposes..

Schools - established.

Other Development - OL 1, 2, 4 dedicated to the public for stormwater management.