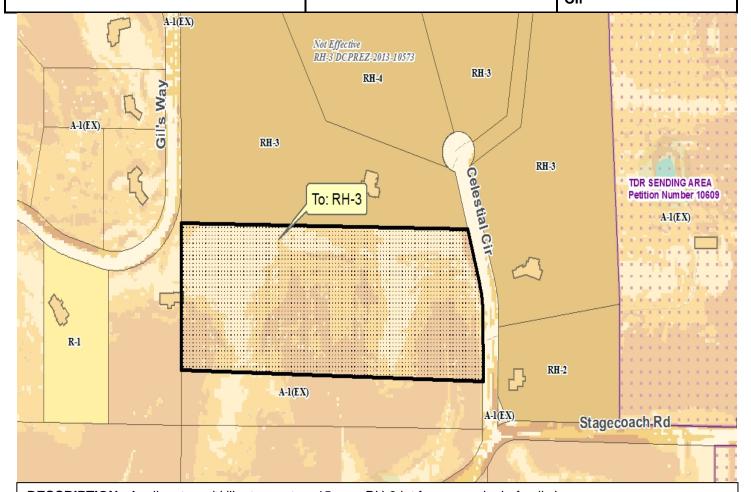

## **Zoning and Land Regulation Committee**

| Public Hearing: May 23, 2017                                                        | Petition: Rezone 11126                |
|-------------------------------------------------------------------------------------|---------------------------------------|
| Zoning Amendment: A-1EX Exclusive Agriculture District to RH-3 Rural Homes District | Town/sect: Cross Plains Section 10    |
| Acres: 15<br>Survey Req. Yes                                                        | Applicant Edwin Rodenschmit           |
| Reason: Creating one residential lot                                                | Location: South of 4455 Celestial Cir |

**DESCRIPTION**: Applicant would like to create a 15-acre RH-3 lot for a new single-family home.

**OBSERVATIONS:** There are areas of slopes exceeding 12 % on the property.

**TOWN PLAN**: The property is in a Farmland Preservation Area in the adopted town/county plan. Density caps apply (see density study report in packet).