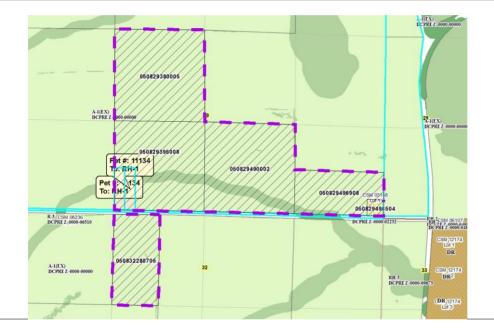

| Public H                     | learing Date 5/23/2017 | Petition Number 11134           | Applicant: Richard and Mary Fahey |
|------------------------------|------------------------|---------------------------------|-----------------------------------|
| Town                         | Montrose               | <b>A-1EX Adoption</b> 9/11/1978 | Orig Farm Owner Zweifel, Walter   |
| Section:                     | 29, 32                 | Density Number 35               | Original Farm Acres 161.27        |
| Density Study Date 5/23/2017 |                        | Original Splits 4.61            | Available Density Unit(s) 3       |

## Reasons/Notes:

Homesites created to date: 1 per CSM 3158. NOTES: Separation of existing farmhome will count against density cap. Current landowners should record agreement regarding allocation of remaining homesites.

| Parcel #     | <u>Acres</u> | Owner Name                        | <u>CSM</u> |
|--------------|--------------|-----------------------------------|------------|
| 050832280705 | 20.76        | FAHEY BROTHERS LLP                |            |
| 050829395008 | 40.04        | RICHARD J FAHEY & MARY E FAHEY    |            |
| 050829380005 | 41.01        | RICHARD J FAHEY & MARY E FAHEY    |            |
| 050829498504 | 1.33         | WILLIAM R NONN & CINDY M NONN     | 03158      |
| 050829496908 | 18.1         | ZWEIFEL REV TR, FREDERICK & ALICE |            |
| 050829490002 | 40.03        | ZWEIFEL REV TR, FREDERICK & ALICE |            |