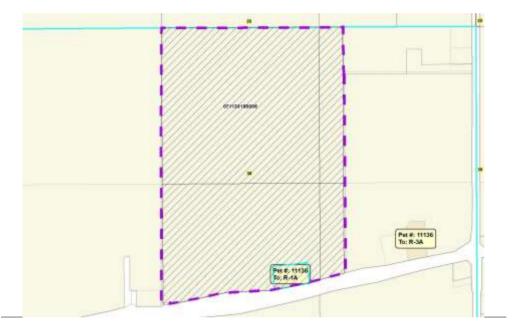

| Public Hearing Date 5/23/2017 |               | Petition Number 11136       | Applicant: Screamin' Norwegian Farms |
|-------------------------------|---------------|-----------------------------|--------------------------------------|
| Town                          | Cottage Grove | A-1EX Adoption 5/15/1982    | Orig Farm Owner Linley, Donald       |
| Section:                      | 35            | Density Number 35           | Original Farm Acres 80.9             |
| Density Study Date 5/2/2012   |               | <b>Original Splits</b> 2.31 | Available Density Unit(s) 2          |

## Reasons/Notes:

The town uses a one RDU per 35 acre density policy. Currently there are two RDUs associated with this property. Separation of the residence from the farmland, as requested, requires the use of one RDU.

| <u>Parcel #</u> | <u>Acres</u> | Owner Name                    | <u>CSM</u> |
|-----------------|--------------|-------------------------------|------------|
| 071135196103    | 3.73         | SCREAMIN' NORWEGIAN FARMS LLC |            |
| 071135190001    | 28.84        | SCREAMIN' NORWEGIAN FARMS LLC |            |
| 071135185008    | 41.2         | SCREAMIN' NORWEGIAN FARMS LLC |            |
| 071135181100    | 6.24         | SCREAMIN' NORWEGIAN FARMS LLC |            |