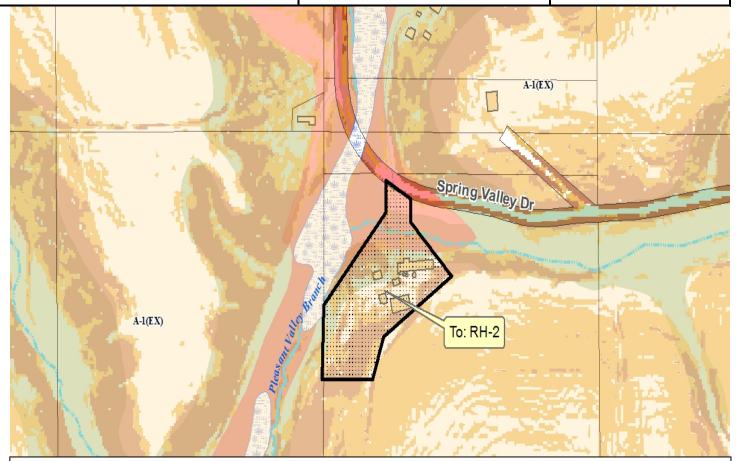

| A CONTRACTOR OF | Public Hearing: May 23, 2017                              | Petition: Rezone 11130              |
|-------------------------------------------------------------------------------------------------------------------------------------------------------------------------------------------------------------------------------------------------------------------------------------------------------------------------------------------------------------------------------------------------------------------------------------------------------------------------------------------------------------------------------------------------------------------------------------------------------------------------------------------------------------------------------------------------------------------------------------------------------------------------------------------------------------------------------------------------------------------------------------------------------------------------------------------------------------------------------------------------------------------------------------------------------------------------------------------------------------------------------------------------------------------------------------------------------------------------------------------------------------------------------------------------------------------------------------------------------------------------------------------------------------------------------------------------------------------------------------------------------------------------------------------------------------------------------------------------------------------------------------------------------------------------------------------------------------------------------------------------------------------------------------------------------------------------------------------------------------------------------------------------------------------------------------------------------------------------------------------------------------------------------------------------------------------------------------------------------------------------------|-----------------------------------------------------------|-------------------------------------|
| Staff Report                                                                                                                                                                                                                                                                                                                                                                                                                                                                                                                                                                                                                                                                                                                                                                                                                                                                                                                                                                                                                                                                                                                                                                                                                                                                                                                                                                                                                                                                                                                                                                                                                                                                                                                                                                                                                                                                                                                                                                                                                                                                                                                  | Zoning Amendment.<br>A-1EX Exclusive Agriculture          | Town/sect:<br>Perry                 |
|                                                                                                                                                                                                                                                                                                                                                                                                                                                                                                                                                                                                                                                                                                                                                                                                                                                                                                                                                                                                                                                                                                                                                                                                                                                                                                                                                                                                                                                                                                                                                                                                                                                                                                                                                                                                                                                                                                                                                                                                                                                                                                                               | District to RH-2 Rural Homes District                     | Section 10                          |
| Zoning and Land Regulation Committee                                                                                                                                                                                                                                                                                                                                                                                                                                                                                                                                                                                                                                                                                                                                                                                                                                                                                                                                                                                                                                                                                                                                                                                                                                                                                                                                                                                                                                                                                                                                                                                                                                                                                                                                                                                                                                                                                                                                                                                                                                                                                          | Acres: 5.35<br>Survey Req. Yes                            | Applicant MDW Investments LLC       |
|                                                                                                                                                                                                                                                                                                                                                                                                                                                                                                                                                                                                                                                                                                                                                                                                                                                                                                                                                                                                                                                                                                                                                                                                                                                                                                                                                                                                                                                                                                                                                                                                                                                                                                                                                                                                                                                                                                                                                                                                                                                                                                                               | Reason:<br>Separating existing residence<br>from farmland | Location:<br>10093 Spring Valley Dr |

**DESCRIPTION**: Applicant would like to create a 5.35-acre RH-2 lot to separate an existing residence from the balance of the farm.

**OBSERVATIONS:** Access to the property would be from an existing driveway and culvert.

**TOWN PLAN**: The property is within a Farmland Preservation Area in the adopted town/county comprehensive plan and the *Dane County Farmland Preservation Plan*. One unit per thirty-five acre density standards will apply (see density study report in packet). Note that the Town of Perry counts separation of an existing residence against density caps.

**RESOURCE PROTECTION**: Shoreland buffers associated with an unnamed intermittent tributary to the Pleasant Valley Branch cross the property south of Spring Valley Drive. There is an existing stream crossing and culvert providing access to the property.