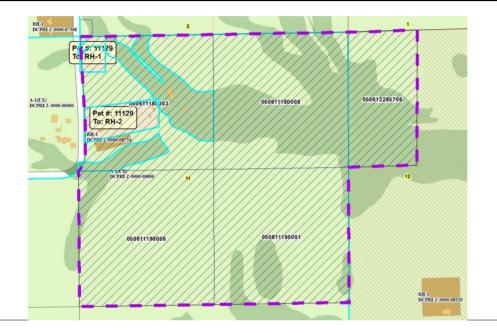

| Public Hearing Date 5/23/2017 |        |                        | Petition Number 11 | 1129                        | Applicant: MDW Investments LLC   |
|-------------------------------|--------|------------------------|--------------------|-----------------------------|----------------------------------|
| Town                          | Perry  |                        | A-1EX Adoption     | 8/22/1979                   | Orig Farm Owner Witte, Curtis G. |
| Section:                      | 11, 12 |                        | Density Number     | 35                          | Original Farm Acres 177.06       |
| Density Study Date 2/25/2013  |        | <b>Original Splits</b> | 5.06               | Available Density Unit(s) 3 |                                  |

## Reasons/Notes:

Homesites created to date: Two per existing residence on PIN 050611185003 and rezone petition 8734. If Petition 11129 is approved, there will be 2 splits remaining.

New development must avoid Resource Protection Corridors.

| <u>Parcel #</u> | <u>Acres</u> | <u>Owner Name</u>   | <u>CSM</u> |
|-----------------|--------------|---------------------|------------|
| 050612285706    | 20.14        | MDW INVESTMENTS LLC |            |
| 050611195001    | 39.6         | MDW INVESTMENTS LLC |            |
| 050611190006    | 39.71        | MDW INVESTMENTS LLC |            |
| 050611185003    | 38.13        | MDW INVESTMENTS LLC |            |
| 050611180008    | 39.48        | MDW INVESTMENTS LLC |            |