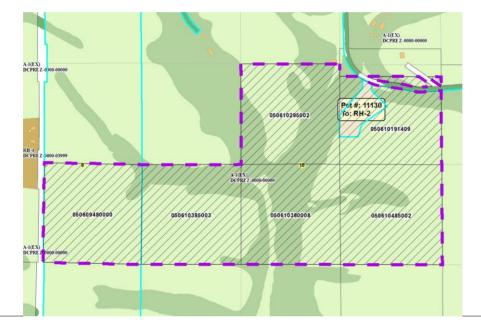

| Public Hearing Date 5/23/2017 |        |           | Petition Number       | 11130     | Applicant: MDW Investments LLC |
|-------------------------------|--------|-----------|-----------------------|-----------|--------------------------------|
| Town                          | Perry  |           | A-1EX Adoption        | 8/22/1979 | Orig Farm Owner Witte, Curtis  |
| Section:                      | 09, 10 |           | <b>Density Number</b> | 35        | Original Farm Acres 232.28     |
| Density Study Date            |        | 5/23/2017 | Original Splits       | 6.64      | Available Density Unit(s) 6    |

## Reasons/Notes:

Homesites created to date: 1 per existing home on PIN 050610191409

Any new development must avoid Resource Protection Corridors and comply with siting criteria in the adopted town/county plan.

| Parcel #     | <u>Acres</u> | Owner Name          | <u>CSM</u> |
|--------------|--------------|---------------------|------------|
| 050610485002 | 40.82        | MDW INVESTMENTS LLC |            |
| 050610385003 | 39.7         | MDW INVESTMENTS LLC |            |
| 050610380008 | 39.55        | MDW INVESTMENTS LLC |            |
| 050610295002 | 39.47        | MDW INVESTMENTS LLC |            |
| 050610191409 | 33.82        | MDW INVESTMENTS LLC |            |
| 050609480000 | 38.91        | MDW INVESTMENTS LLC |            |