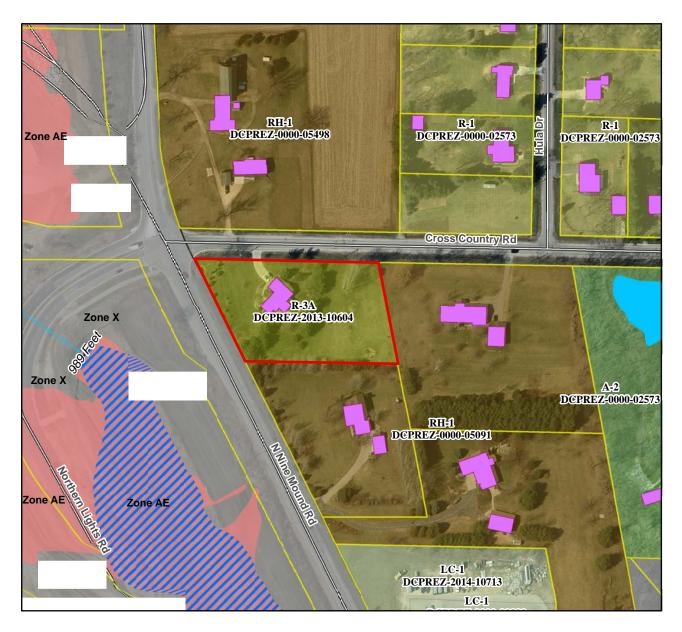

## **Kavon 2-lot Certified Survey Map**

**Town of Verona, Section 16** 

No associated rezone petition. Current zoning district is R-3A.

No sensitive environmental features and the property owner is required to record a deed restriction limiting the development to single family homes.

The property is in an Urban Residential area in the adopted town/county plan.

Residential density is capped at 6 units per acre and there appear to be no significant conflicts with the adopted comprehensive plan.