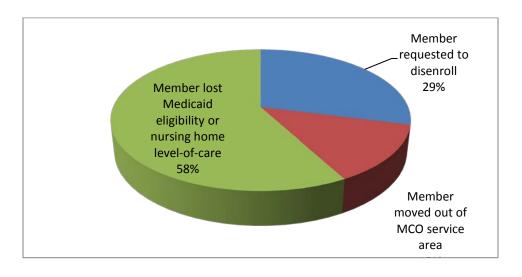

----|--------------------|
| January  | 23             | 4     | 27                 |
| February | 24             | 1     | 52                 |
| March    | 27             | 3     | 82                 |
| April    | 18             | 6     | 106                |
| May      | 28             | 3     | 137                |

#### PARTNERSHIP DISENROLLMENTS 2017

|          | Care Wisconsin | iCare | Total year-to-date |
|----------|----------------|-------|--------------------|
| January  | 5              | 0     | 5                  |
| February | 8              | 4     | 17                 |
| March    | 7              | 1     | 25                 |
| April    | 7              | 2     | 34                 |
| May      | 5              | 1     | 40                 |

# Disenrollments – 2017



Page **10** of **10**