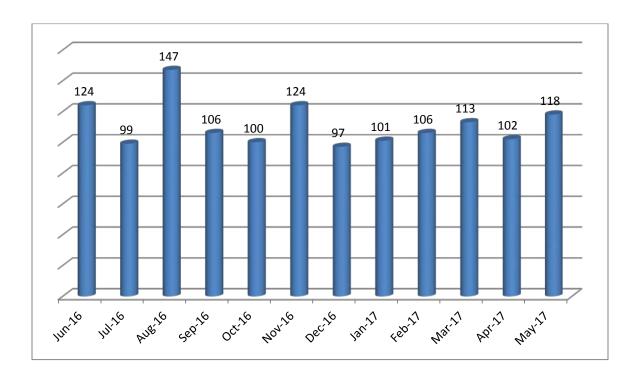

### Walk-Ins:

| # of walk-ins | Time spent with walk-ins                | Month          |
|---------------|-----------------------------------------|----------------|
|               | (Total Hours:Minutes for the month)     |                |
| 124           | 76.26 (average 37 minutes per customer  | June 2016      |
| 99            | 64:34 (average 39 minutes per customer) | July 2016      |
| 147           | 83:17 (average 34 minutes per customer) | August 2016    |
| 106           | 62:54 (average 36 minutes per customer) | September 2016 |
| 100           | 64:52 (average 39 minutes per customer) | October 2016   |
| 124           | 77:54 (average 38 minutes per customer) | November 2016  |
| 97            | 63:48 (average 39 minutes per customer) | December 2016  |
| 101           | 67:22 (average 40 minutes per customer) | January 2017   |
| 106           | 65:45 (average 37 minutes per customer) | February 2017  |
| 113           | 72:33 (average 39 minutes per customer) | March 2017     |
| 102           | 57:01 (average 34 minutes per customer) | April 2017     |
| 118           | 81:12 (average 41 minutes per customer) | May 2017       |