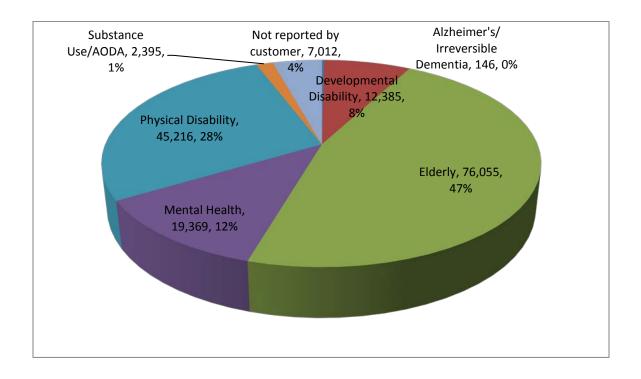

### **Target Group:**

|        | <u> </u>                          |
|--------|-----------------------------------|
| 350    | Alzheimer's/Irreversible Dementia |
| 12,385 | Developmental Disability          |
| 76,055 | Elderly                           |
| 19,369 | Mental Health                     |
| 45,216 | Physical Disability               |
| 2,395  | Substance Use/AODA                |
| 7,012  | Not reported by customer          |
|        |                                   |

<sup>\*</sup>Some customers fall in multiple target groups