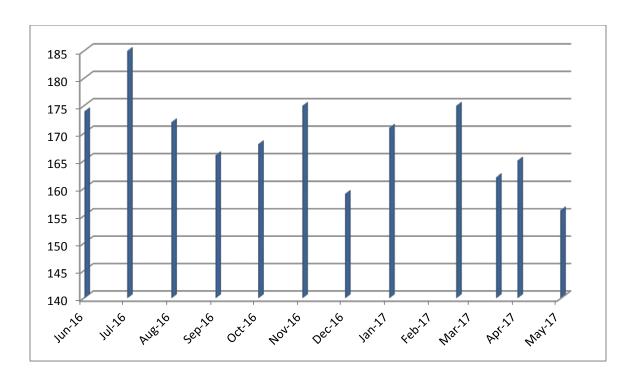

### **Breakdown of Contacts Per Month**

| No. of   | Month         | No. of       | Average per day |
|----------|---------------|--------------|-----------------|
| contacts |               | working days |                 |
| 3,830    | June 2016     | 22           | 174             |
| 3,692    | July 2016     | 20           | 185             |
| 3,951    | August 2016   | 23           | 172             |
| 3,481    | Sept 2016     | 21           | 166             |
| 3,518    | October 2016  | 21           | 168             |
| 3,500    | November 2016 | 20           | 175             |
| 3,342    | December 2016 | 21           | 159             |
| 3,410    | January 2017  | 20           | 171             |
| 3,504    | February 2017 | 20           | 175             |
| 3,726    | March 2017    | 23           | 162             |
| 3,298    | April 2017    | 20           | 165             |
| 3,429    | May 2017      | 22           | 156             |