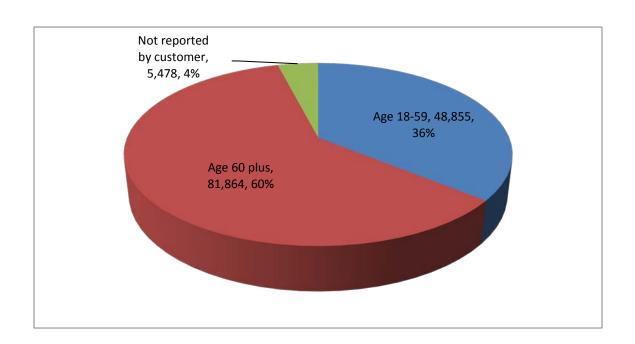

## **Consumer Age Groups**

| 48,855 | Age 18-59                |
|--------|--------------------------|
| 81,864 | Age 60 plus              |
| 5,478  | Not reported by customer |