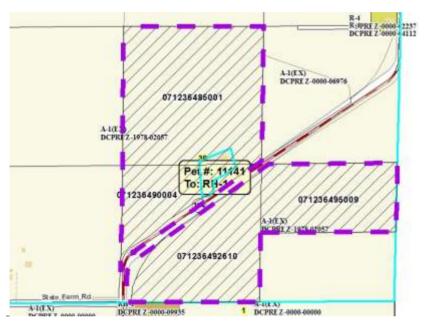

| Public H    | earing Date 6/27/2017 | Petition Number 11141         | Applicant: Holtzman                      |
|-------------|-----------------------|-------------------------------|------------------------------------------|
| Town        | Deerfield             | <b>A-1EX Adoption</b> 10/26/1 | .978 <b>Orig Farm Owner</b> Marvin Olson |
| Section:    | 36                    | <b>Density Number</b> 35      | Original Farm Acres 99.33                |
| Density Stu | idy Date 6/9/2017     | Original Splits 2.84          | Available Density Unit(s) 3              |

## Reasons/Notes:

The property is eligible for 3 possible splits. Note that the town "rounds up" a density calculation resulting in a fraction greater than .80. If approved, 2 possible splits will remain.

| <u>Parcel #</u> | <u>Acres</u> | Owner Name                    | <u>CSM</u> |
|-----------------|--------------|-------------------------------|------------|
| 071236495009    | 19.95        | HOLTZMAN REV LIVING TR, JON E |            |
| 071236492610    | 23.21        | HOLTZMAN REV LIVING TR, JON E |            |
| 071236490004    | 12.47        | HOLTZMAN REV LIVING TR, JON E |            |
| 071236485001    | 41.26        | HOLTZMAN REV LIVING TR, JON E |            |