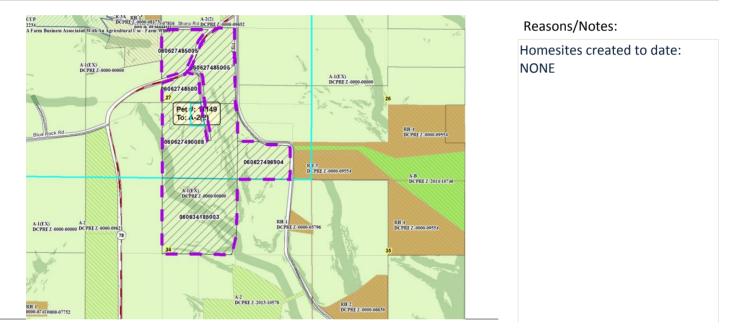

| Public Hearing Date 6/27/2017 |             | Petition Number 11149    | Applicant: Jelle Sunny Ridge LLC |
|-------------------------------|-------------|--------------------------|----------------------------------|
| Town                          | Blue Mounds | A-1EX Adoption 8/26/1980 | Orig Farm Owner Dennis Jelle     |
| Section:                      | 27, 34      | Density Number 35        | Original Farm Acres 125.77       |
| Density Study Date 6/5/2017   |             | Original Splits 3.59     | Available Density Unit(s) 4      |

Note: Parcels included in the density study reflect farm ownership and acreage as of the date of town plan adoption, or other date specified. Density study is based on the original farm acreage, NOT acreage currently owned.

| Parcel #     | <u>Acres</u> | Owner Name            | <u>CSM</u> |
|--------------|--------------|-----------------------|------------|
| 060634185003 | 39.17        | JELLE SUNNY RIDGE LLC |            |
| 060627496904 | 13.2         | JELLE SUNNY RIDGE LLC |            |
| 060627490008 | 38.58        | JELLE SUNNY RIDGE LLC |            |
| 060627485005 | 34.82        | JELLE SUNNY RIDGE LLC |            |