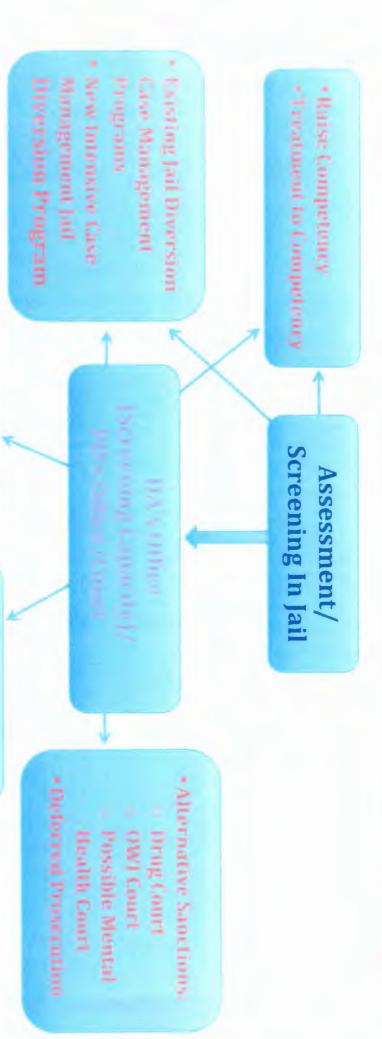

In September, 2015, the Workgroup that examined Mental Health, Solitary Confinement, and Incarceration in our criminal justice system recommended that Dane County "Develop a culturally relevant community-based crisis, assessment and resource center." It also recommended more community-based services.

The August, 2016, Diversion Work Group report to your committees similarly recommended "Development of a short-term crisis/stabilization program that includes the capacity for short-term (up to 7 days) residential placement, crisis assessment, linking individuals to other community resources, etc. This type of program has commonly been referred to as a "restoration center"."

Perhaps this community consensus was formed from the easy consensus that jail is not the best place for mental health treatment. Currently, 38.4% of inmates are on psychotropic medications.

MOSES members are committed to not letting you—our representative—or the community at large forget the compelling clarity of this recommendation for reducing the jail population and having a direct and lasting impact on the needed capacity of any new jail facilities. It will also serve to extricate the Sheriff's Department and Dane County Jail from being the largest mental health facility in the county.

We urge you to move forward with implementation of this recommendation so that mental health urgent care services are available 24 hours a day in lieu of booking people having a mental health crisis into the Dane County Jail.