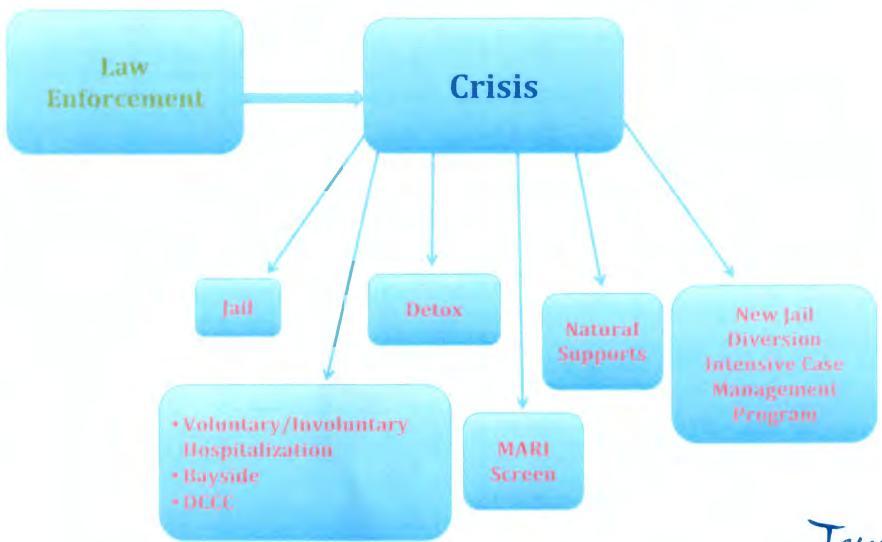

In September, 2015, the Workgroup that examined Mental Health, Solitary Confinement, and Incarceration in our criminal justice system recommended that Dane County "Develop a culturally relevant community-based crisis, assessment and resource center." It also recommended more community-based services.

The August, 2016, Diversion Work Group report to your committees similarly recommended "Development of a short-term crisis/stabilization program that includes the capacity for short-term (up to 7 days) residential placement, crisis assessment, linking individuals to other community resources, etc. This type of program has commonly been referred to as a "restoration center"."

Perhaps this community consensus was formed from the easy consensus that jail is not the best place for mental health treatment. Currently, 38.4% of inmates are on psychotropic medications.

MOSES members are committed to not letting you—our representative—or the community at large forget the compelling clarity of this recommendation for reducing the jail population and having a direct and lasting impact on the needed capacity of any new jail facilities. It will also serve to extricate the Sheriff's Department and Dane County Jail from being the largest mental health facility in the county.

We urge you to move forward with implementation of this recommendation so that mental health urgent care services are available 24 hours a day in lieu of booking people having a mental health crisis into the Dane County Jail.