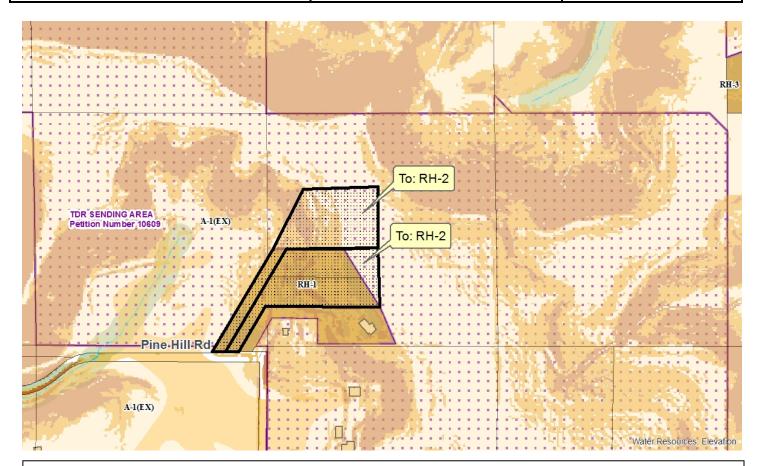

**Zoning and Land Regulation Committee** 

| Public Hearing: June 27, 2017                                                                                                      | Petition: Petition 11139            |
|------------------------------------------------------------------------------------------------------------------------------------|-------------------------------------|
| Zoning Amendment: A-1EX Agriculture District TO RH- 2 Rural Homes District, RH-1 Rural Homes District TO RH-2 Rural Homes District | Town/sect: CROSS PLAINS, Section 14 |
| Acres: 5.3,5.58<br>Survey Req. Yes                                                                                                 | Applicant ESSER FAMILY TR           |
| Reason:                                                                                                                            |                                     |
| Shifting of property lines between adjacent land owners                                                                            | 8456 PINE HILL RD                   |

**DESCRIPTION**: Applicant is requesting this petition to reconfigure and expand two existing RH-1 lots and put them into the RH-2 zoning district.

**OBSERVATIONS:** CSM 9842 created three adjacent residential lots from the original farm, which were rezoned to the RH-1 zoning district by Petition 7899. Under this petition, CSM 9842 Lot 1 would remain in the RH-1 zoning district, while Lots 2 and 3 would be resurveyed and rezoned to the RH-2 district.