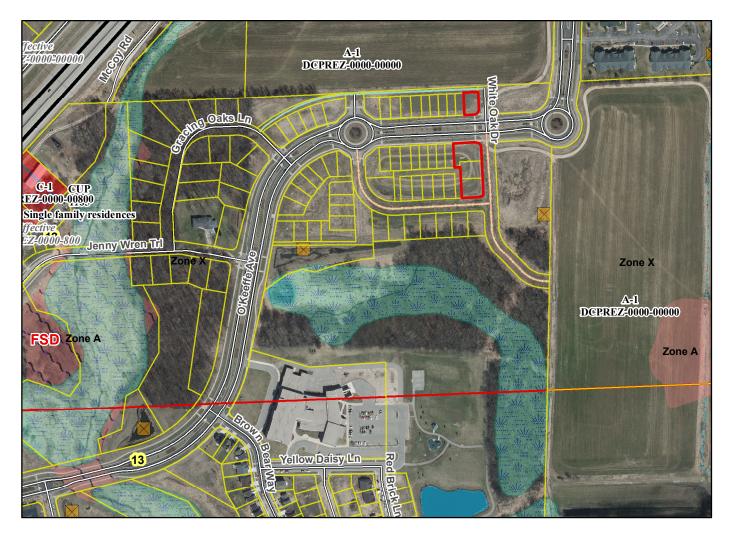

## Final Plat - Seventh Addition to Smith's Crossing City of Sun Prairie

Plat consists of 7 lots, 0.7 acres.

Parks - No parkland. Parkways - O'Keefe Avenue Expressways - N/A Major Highways - USH 151 to the north. Airports - Dane County Regional Drainage Channels - Drainage arrows are shown. Schools - established Other Development -