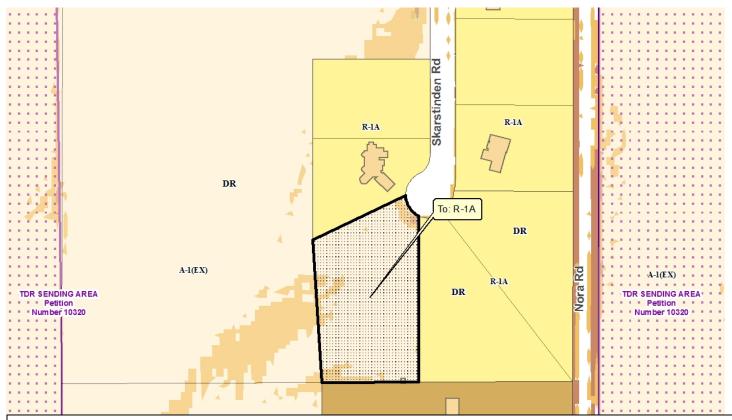

**Zoning and Land Regulation Committee** 

| Public Hearing: July 25, 2017                                            | Petition: Petition 11166                      |
|--------------------------------------------------------------------------|-----------------------------------------------|
| Zoning Amendment: A-1EX Agriculture District TO R- 1A Residence District | Town/sect: COTTAGE GROVE, Section 26          |
| Acres: 2.54 Survey Reg. Yes                                              | Applicant SCREAMIN'                           |
| Reason: Creating one residential lot                                     | NORWEGIAN FARMS<br>LLC                        |
|                                                                          | Location: JUST SOUTH OF 3475 SKARSTINDEN ROAD |

**DESCRIPTION**: The applicant wishes to create one residential lot and rezone it from A-1EX to R-1A.

**OBSERVATIONS:** The proposal meets dimensional requirements. The proposal creates a lot that fills in a space between two existing lots within a residential development along Skarstinden Road. More specifically, the new lot will fill the space between lots 2 and 3 of CSM 13349.

**TOWN PLAN**: The subject property is located in the agricultural preservation land use district. In this district, a density policy of one residential dwelling unit (RDU) is allowed per 35 acres owned as of 5/15/1982. The plan also includes a transfer of development (TDR) policy. In this case, because it is in the agricultural preservation land use district, and there are no RDUs available from the original farm, an RDU would have to be sent from a different farm. The town plan does allow for sending RDUs from one farm to another as long as they are in the same ownership, in this case Screamin' Norwegian Farms, LLC.