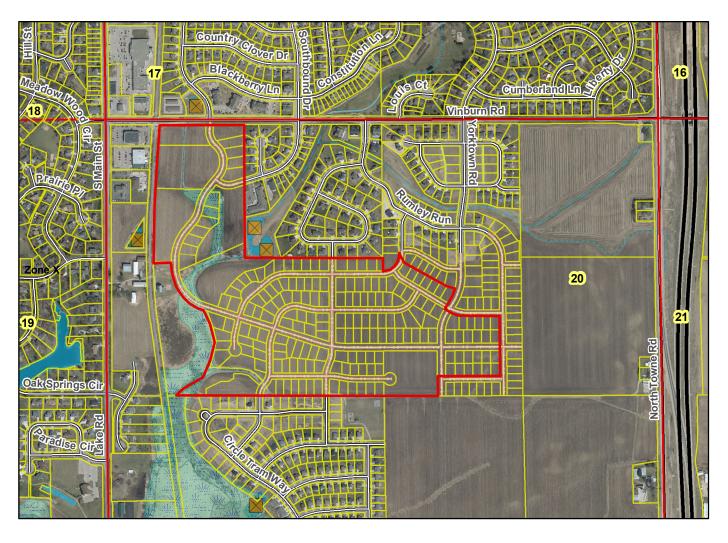

## Final Plat - Heritage Gardens at Erickson Farms Replat 2

## **Village of Deforest**

Plat consists of 100 lots, 102.9 acres.

Parks - OL 15 dedicated to the public for park purposes and env. corridor, 4.24 ac Parkways -Erickson Pkwy, which runs east to west.

Expressways - N/A

Major Highways - Hwy 51 to the east.

**Airports - Dane County Regional** 

Drainage Channels - Drainage arrows shown.

Schools - established

Other Development - OL 16 dedicated to the public for storm water management and env. corridor.